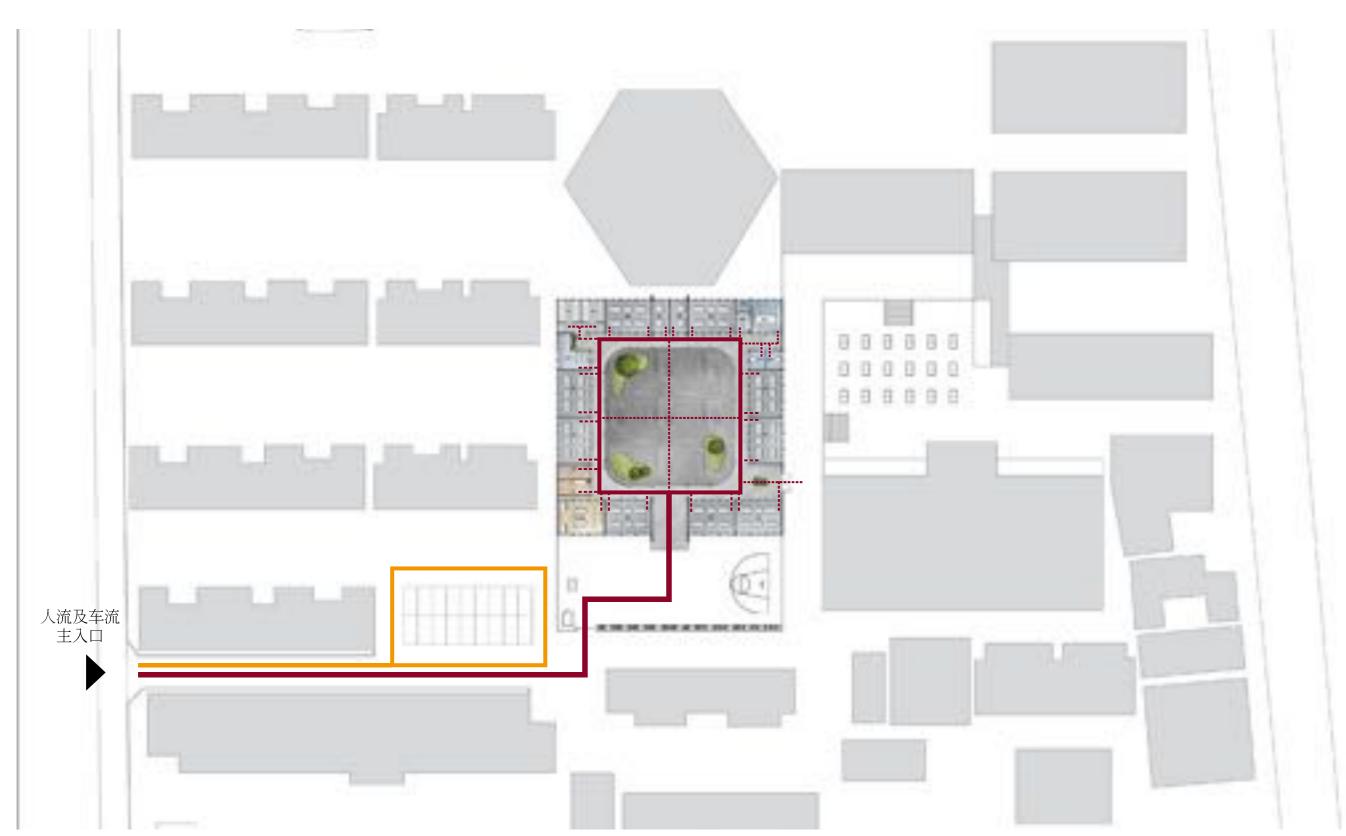

## 动线分析

LINE ANAILSIS

## 动线分析

LINE ANAILSIS

主要人流动线 —— 次要人流动线 —— 车流动线 ——

SPATIAL PERSPCTIVE

## 现状分析

SITUATION ANAILSIS

现状建筑为砖混结构的传统四合院,主入口为东南角。南侧区域为停车广场。该场地作为一个独立区域,行人及车辆主要通过场地西侧紧邻北阜巷的开口进入。