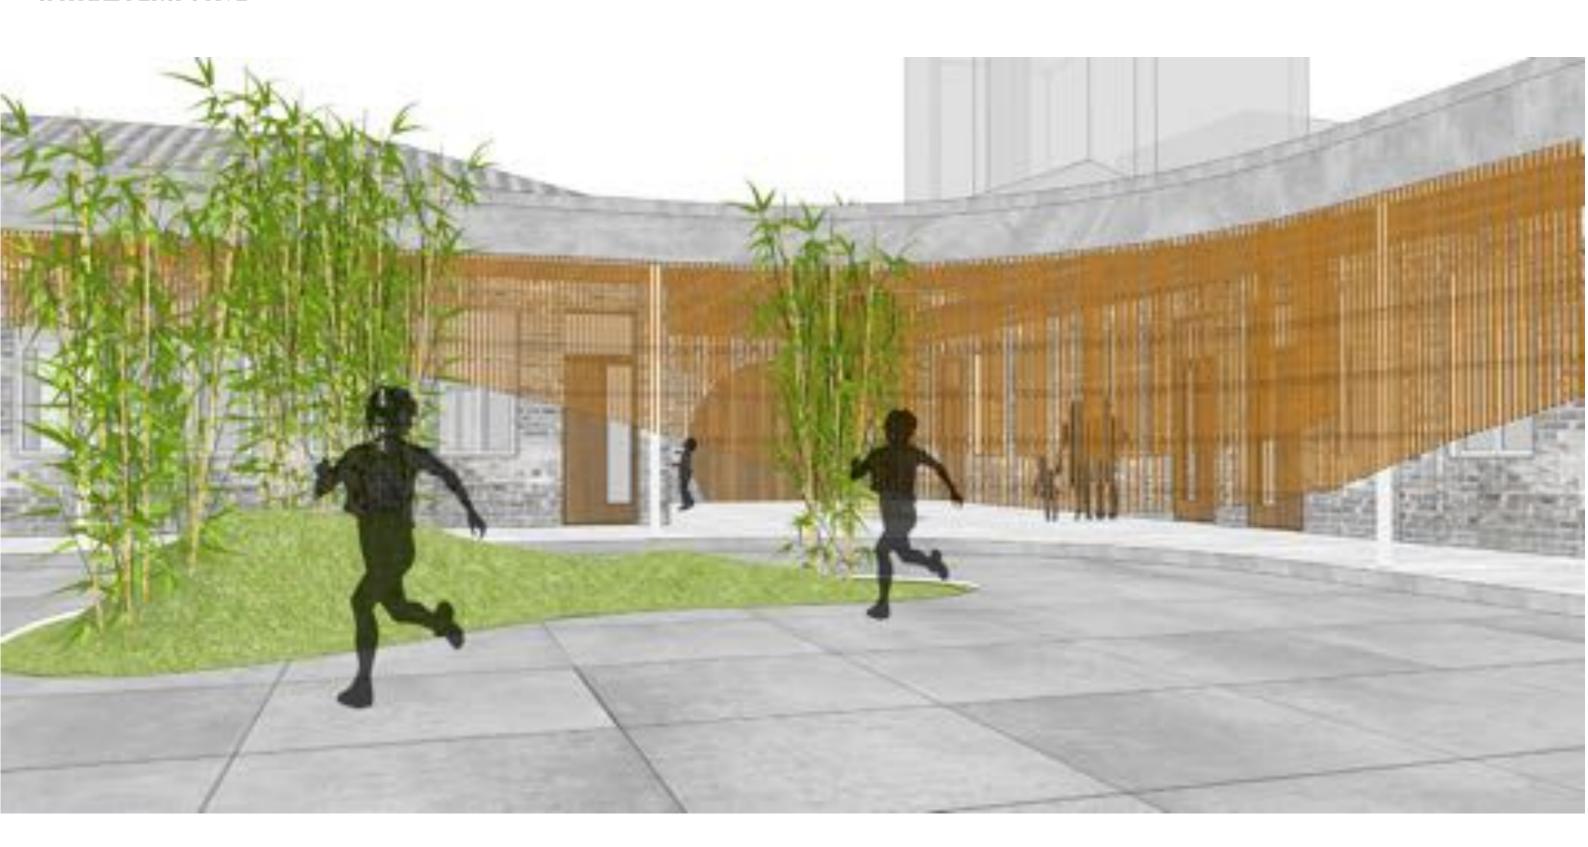

SPATIAL PERSPCTIVE

## 凝固老的, 注入新的

老建筑得到充分的尊重与保护,并融入新的功能和形式,使老建筑重新获得生机与活力。

空间

材质