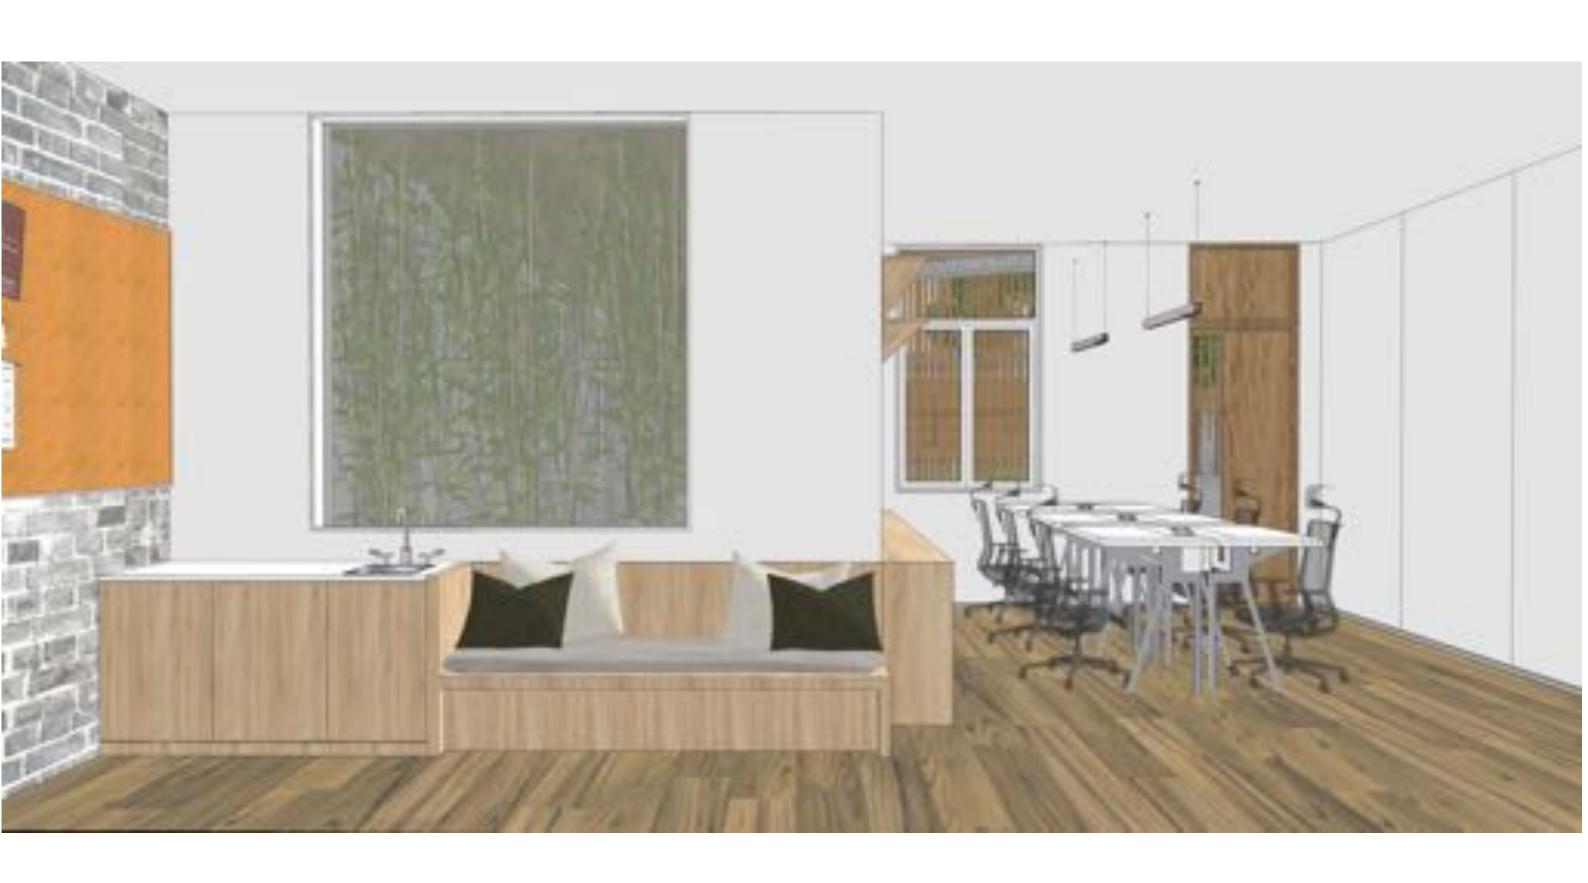

SPATIAL PERSPCTIVE

### PLAN DESIGN

- 01 主出入口
- 02 大教室
- 03 自习室
- 04 行政/接待
- 05 财务室
- 06 教师办公室
- 07 校长办公室
- 08 副校长办公室
- 09 会议室
- 10 资料室
- 11 休息室
- 12 小教室
- 13 男卫
- 14 女卫
- 15 中庭
- 16 次出入口