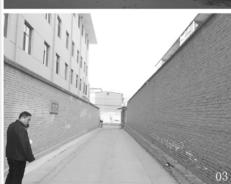

## 现状分析

SITUATION ANAILSIS

现状建筑为砖混结构的传统四合院,主入口为东南角。南侧区域为停车广场。该场地作为一个独立区域,行人及车辆主要通过场地西侧紧邻北阜巷的开口进入。

### 原始建筑分析

OTIGINAL BUILDING ANAILSIS

建筑墙面为旧青砖,部分墙面已经出现裂痕很不稳固,室内吊顶脱落严重,并露出了原始的木梁结构,中庭地面为硬质铺装,种植有灌木及乔木。室内进深尺寸基本为9900\*7000以及7000\*3750两种。