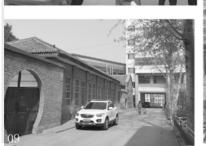

## 现状分析

SITUATION ANAILSIS

现状建筑为砖混结构的传统四合院,主入口为东南角。南侧区域为停车广场。该场地作为一个独立区域,行人及车辆主要通过场地西侧紧邻北阜巷的开口进入。