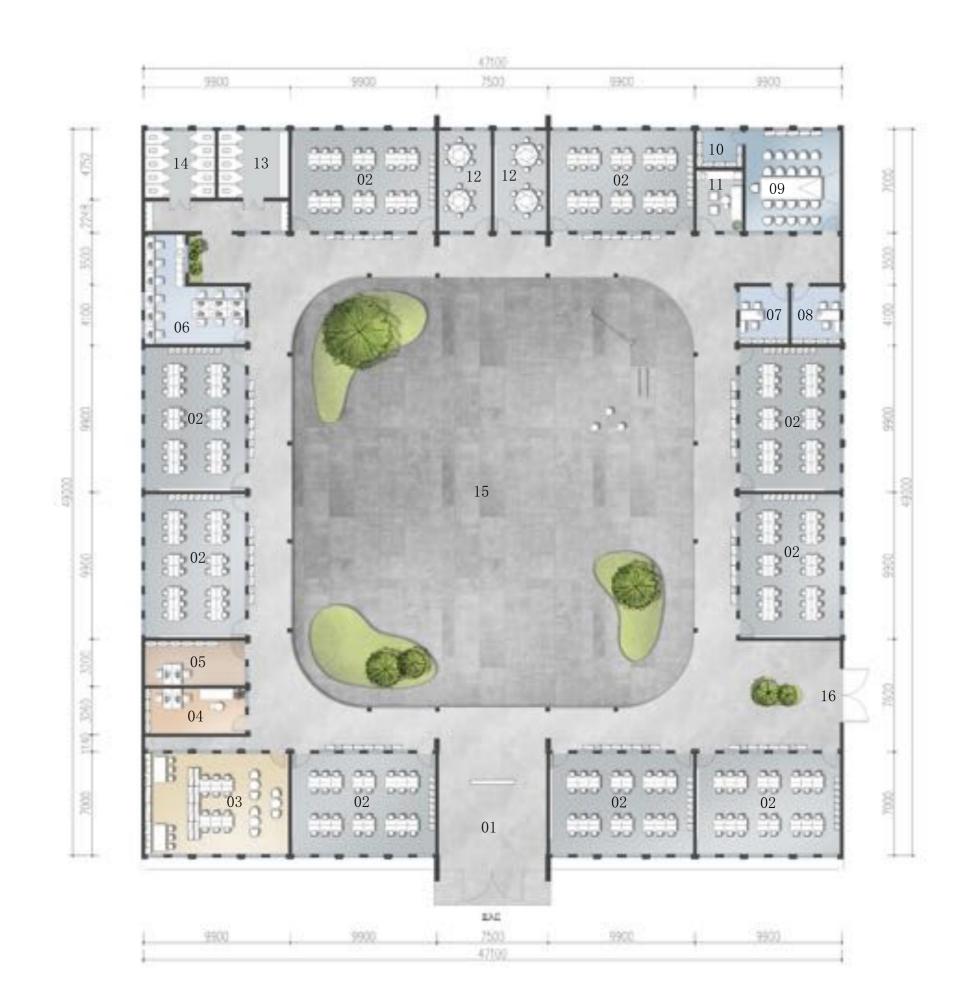

## 平面图

PLAN DESIGN

### 平面图

### PLAN DESIGN

- 01 主出入口
- 02 大教室
- 03 自习室
- 04 行政/接待
- 05 财务室
- 06 教师办公室
- 07 校长办公室
- 08 副校长办公室
- 09 会议室
- 10 资料室
- 11 休息室
- 12 小教室
- 13 男卫
- 14 女卫
- 15 中庭
- 16 次出入口