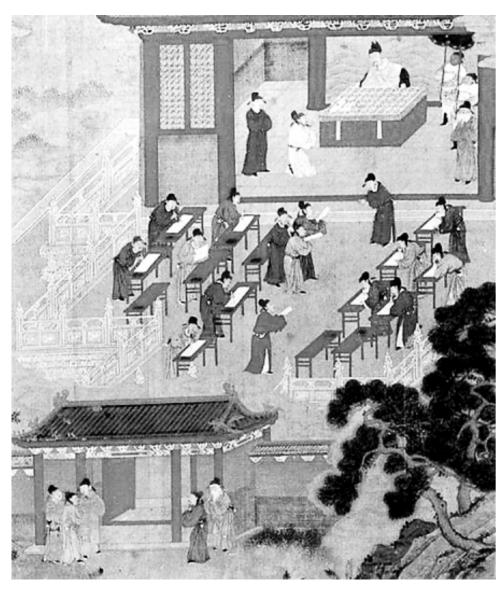

# 历史背景

HISTORY BACKGROUND

### 历史背景

HISTORY BACKGROUND

**河东书院**自建成到停办先后经历了明朝、清朝、民国三个朝代,共423年,是原河东地区三朝最高学府。河东书院还是一座具有革命传统的学校。数百年来,英才辈出,人文蔚起。革故维新,继往开来。辛亥革命,播下火种。五四运动,积极响应。