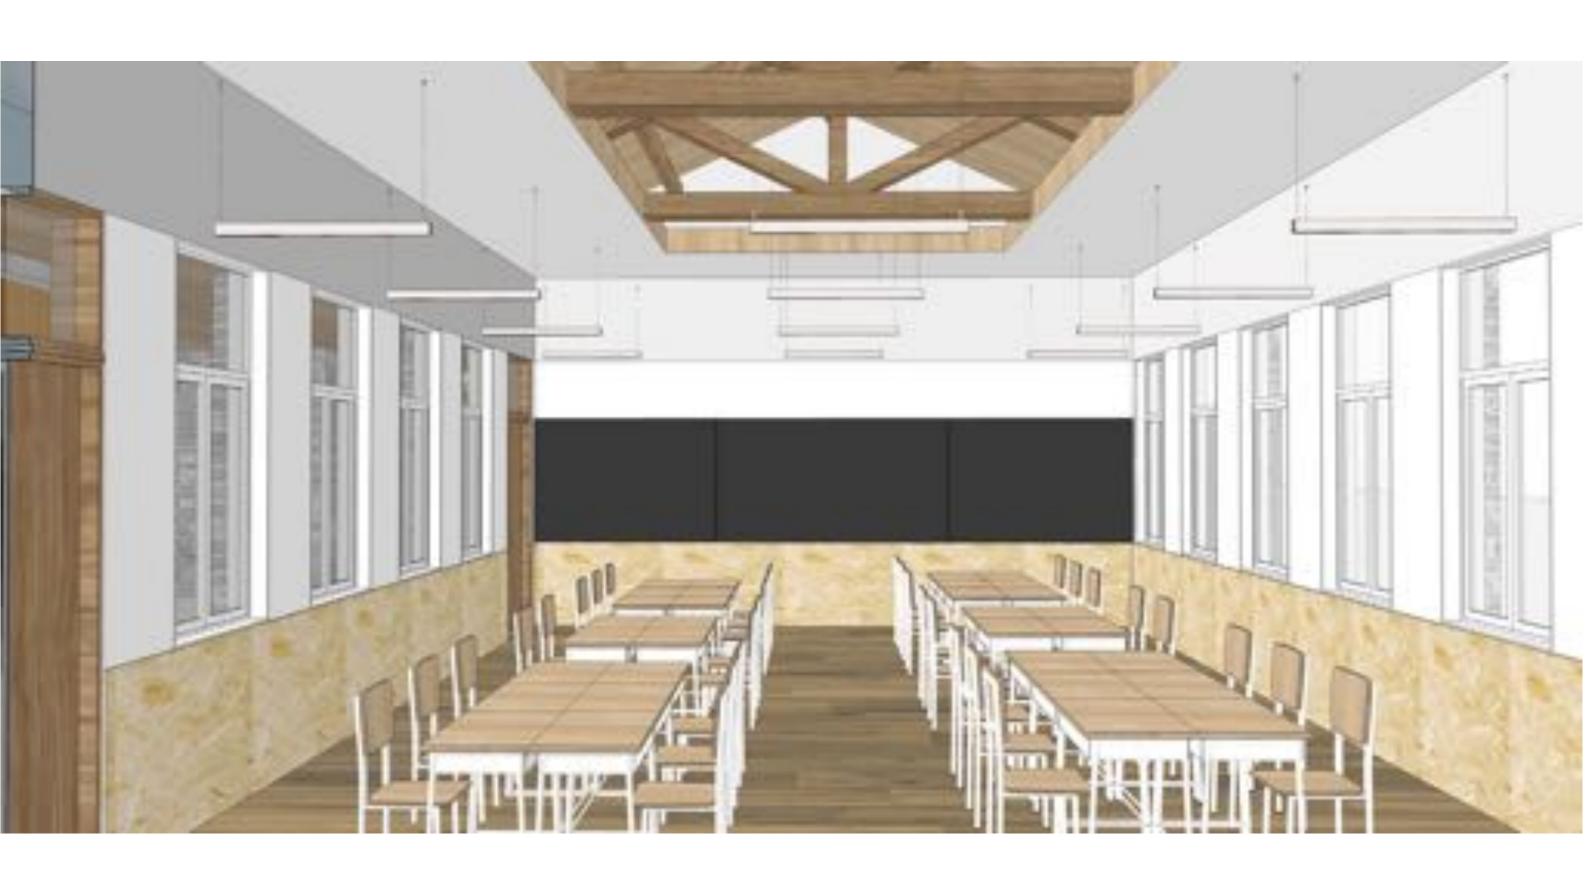

# 历史背景

HISTORY BACKGROUND

**河东书院**自建成到停办先后经历了明朝、清朝、民国三个朝代,共423年,是原河东地区三朝最高学府。河东书院还是一座具有革命传统的学校。数百年来,英才辈出,人文蔚起。革故维新,继往开来。辛亥革命,播下火种。五四运动,积极响应。









## 文化分析

CULTURE ANAILSIS



"叫文载道"

## 材质分析

MATERIAL ANAILSIS



## 色彩分析

COLORS ANAILSIS



### 设计理念

DESIGN CONCEPT

## 凝固老的, 注入新的

老建筑得到充分的尊重与保护,并融入新的功能和形式,使老建筑重新获得生机与活力。





空间

材质



## 设计构思

DESIGN IDEA



## 鸟瞰图 (一)

AERIAL VIEW



## 鸟瞰图 (二)

AERIAL VIEW



## 鸟瞰图 (三)

AERIAL VIEW



### 平面图

### PLAN DESIGN

- 01 主出入口
- 02 大教室
- 03 自习室
- 04 行政/接待
- 05 财务室
- 06 教师办公室
- 07 校长办公室
- 08 副校长办公室
- 09 会议室
- 10 资料室
- 11 休息室
- 12 小教室
- 13 男卫
- 14 女卫
- 15 中庭
- 16 次出入口



## 动线分析

LINE ANAILSIS

主要人流动线 —— 次要人流动线 —— 车流动线 ——



SPATIAL PERSPCTIVE

## 入口方案一





























## 空间参考

SPATIAL CONSULT





## 空间参考

SPATIAL CONSULT