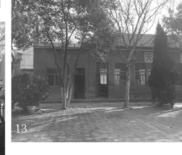

### 原始建筑分析

OTIGINAL BUILDING ANAILSIS

建筑墙面为旧青砖,部分墙面已经出现裂痕很不稳固,室内吊顶脱落严重,并露出了原始的木梁结构,中庭地面为硬质铺装,种植有灌木及乔木。室内进深尺寸基本为9900\*7000以及7000\*3750两种。