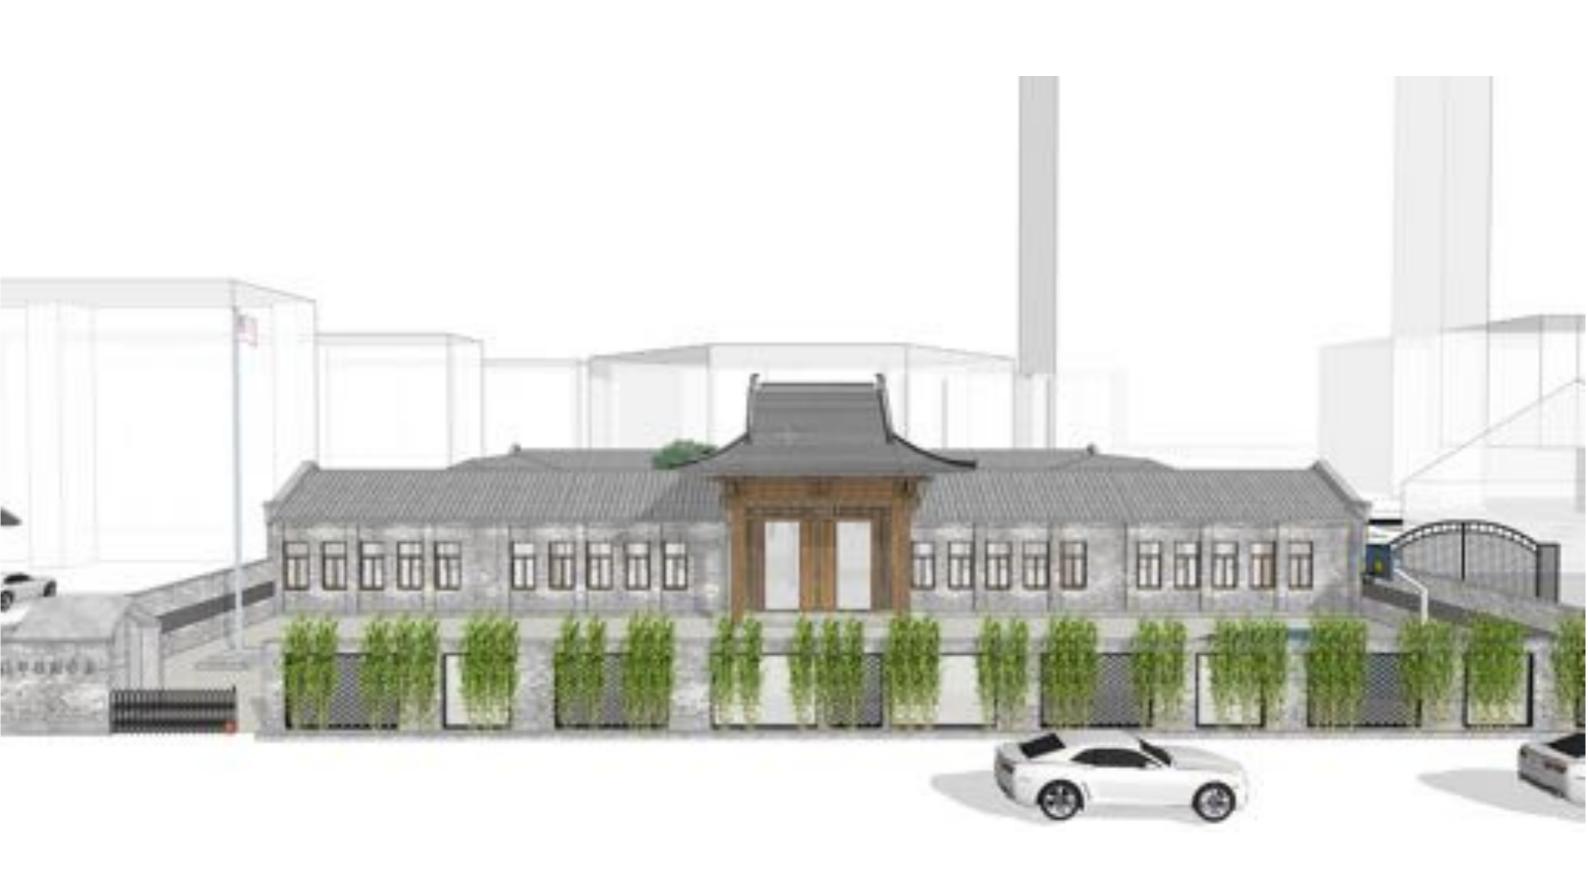

严重,并露出了原始的木梁结构,中庭地面为硬质铺装,种植有灌木及乔木。室内进深尺寸基本为9900\*7000以及7000\*3750两种。





### 历史背景

HISTORY BACKGROUND

**河东书院**自建成到停办先后经历了明朝、清朝、民国三个朝代,共423年,是原河东地区三朝最高学府。河东书院还是一座具有革命传统的学校。数百年来,英才辈出,人文蔚起。革故维新,继往开来。辛亥革命,播下火种。五四运动,积极响应。









## 文化分析

CULTURE ANAILSIS



"叫文载道"

## 材质分析

MATERIAL ANAILSIS



## 色彩分析

COLORS ANAILSIS



### 设计理念

DESIGN CONCEPT

## 凝固老的, 注入新的

老建筑得到充分的尊重与保护,并融入新的功能和形式,使老建筑重新获得生机与活力。





空间

材质



## 设计构思

DESIGN IDEA



## 鸟瞰图 (一)

AERIAL VIEW



## 鸟瞰图 (二)

AERIAL VIEW



## 鸟瞰图 (三)

AERIAL VIEW



### 平面图

### PLAN DESIGN

- 01 主出入口
- 02 大教室
- 03 自习室
- 04 行政/接待
- 05 财务室
- 06 教师办公室
- 07 校长办公室
- 08 副校长办公室
- 09 会议室
- 10 资料室
- 11 休息室
- 12 小教室
- 13 男卫
- 14 女卫
- 15 中庭
- 16 次出入口



## 动线分析

LINE ANAILSIS

主要人流动线 —— 次要人流动线 —— 车流动线 ——



SPATIAL PERSPCTIVE

## 入口方案一





























## 空间参考

SPATIAL CONSULT





## 空间参考

SPATIAL CONSULT