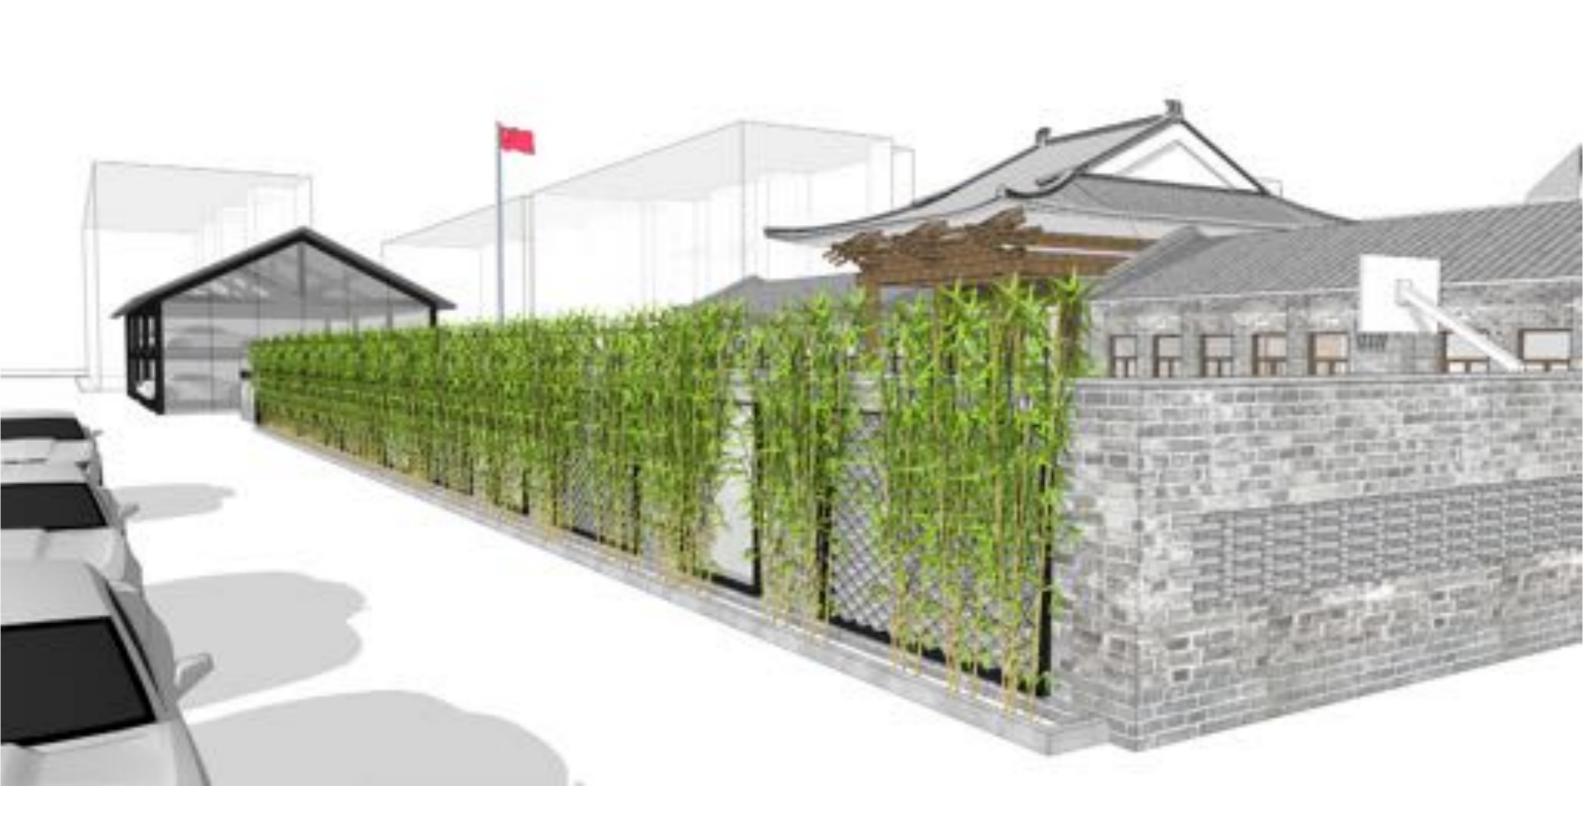

脱落严重,并露出了原始的木梁结构,中庭地面为硬质铺装,种植有灌木及乔木。室内进深尺寸基本为9900\*7000以及7000\*3750两种。





### 历史背景

HISTORY BACKGROUND

**河东书院**自建成到停办先后经历了明朝、清朝、民国三个朝代,共423年,是原河东地区三朝最高学府。河东书院还是一座具有革命传统的学校。数百年来,英才辈出,人文蔚起。革故维新,继往开来。辛亥革命,播下火种。五四运动,积极响应。









## 文化分析

CULTURE ANAILSIS



"叫文载道"

## 材质分析

MATERIAL ANAILSIS



## 色彩分析

COLORS ANAILSIS



### 设计理念

DESIGN CONCEPT

## 凝固老的, 注入新的

老建筑得到充分的尊重与保护,并融入新的功能和形式,使老建筑重新获得生机与活力。





空间

材质



## 设计构思

DESIGN IDEA



## 鸟瞰图 (一)

AERIAL VIEW



## 鸟瞰图 (二)

AERIAL VIEW



## 鸟瞰图 (三)

AERIAL VIEW



### 平面图

### PLAN DESIGN

- 01 主出入口
- 02 大教室
- 03 自习室
- 04 行政/接待
- 05 财务室
- 06 教师办公室
- 07 校长办公室
- 08 副校长办公室
- 09 会议室
- 10 资料室
- 11 休息室
- 12 小教室
- 13 男卫
- 14 女卫
- 15 中庭
- 16 次出入口



## 动线分析

LINE ANAILSIS

主要人流动线 —— 次要人流动线 —— 车流动线 ——



SPATIAL PERSPCTIVE

## 入口方案一





























## 空间参考

SPATIAL CONSULT





## 空间参考

SPATIAL CONSULT