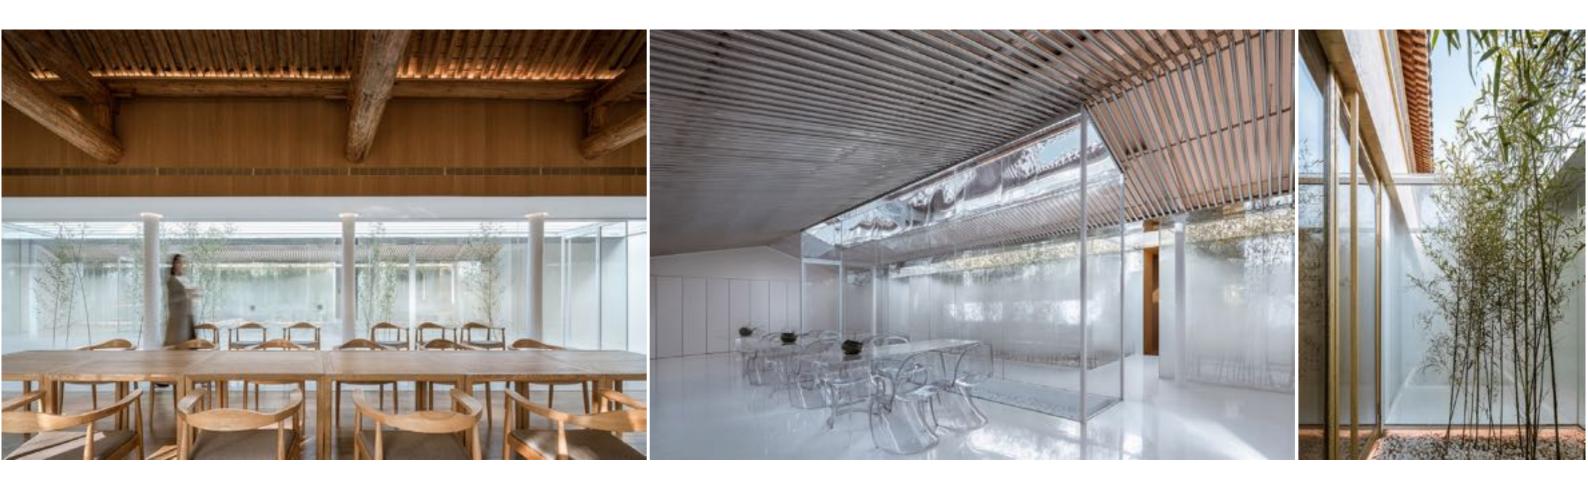

### 历史背景

HISTORY BACKGROUND

**河东书院**自建成到停办先后经历了明朝、清朝、民国三个朝代,共423年,是原河东地区三朝最高学府。河东书院还是一座具有革命传统的学校。数百年来,英才辈出,人文蔚起。革故维新,继往开来。辛亥革命,播下火种。五四运动,积极响应。









## 文化分析

CULTURE ANAILSIS



"叫文载道"

## 材质分析

MATERIAL ANAILSIS



## 色彩分析

COLORS ANAILSIS



### 设计理念

DESIGN CONCEPT

## 凝固老的, 注入新的

老建筑得到充分的尊重与保护,并融入新的功能和形式,使老建筑重新获得生机与活力。





空间

材质



## 设计构思

DESIGN IDEA



## 鸟瞰图 (一)

AERIAL VIEW



## 鸟瞰图 (二)

AERIAL VIEW



## 鸟瞰图 (三)

AERIAL VIEW



### 平面图

### PLAN DESIGN

- 01 主出入口
- 02 大教室
- 03 自习室
- 04 行政/接待
- 05 财务室
- 06 教师办公室
- 07 校长办公室
- 08 副校长办公室
- 09 会议室
- 10 资料室
- 11 休息室
- 12 小教室
- 13 男卫
- 14 女卫
- 15 中庭
- 16 次出入口



## 动线分析

LINE ANAILSIS

主要人流动线 —— 次要人流动线 —— 车流动线 ——



SPATIAL PERSPCTIVE

## 入口方案一





























## 空间参考

SPATIAL CONSULT





## 空间参考

SPATIAL CONSULT