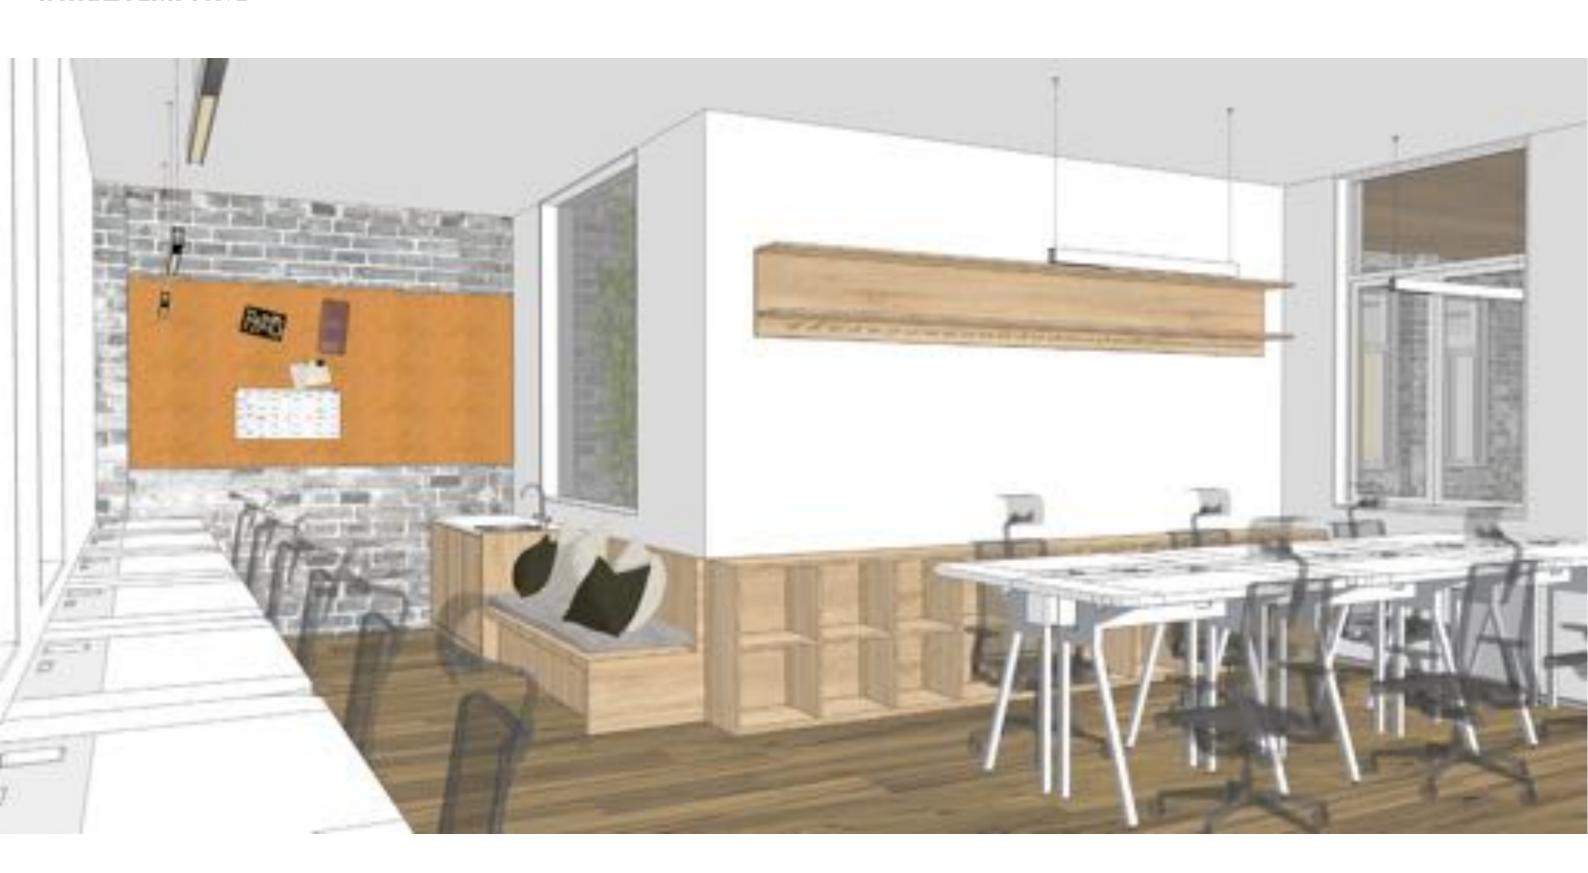

SPATIAL PERSPCTIVE

### PLAN DESIGN

- 01 主出入口
- 02 大教室
- 03 自习室
- 04 行政/接待
- 05 财务室
- 06 教师办公室
- 07 校长办公室
- 08 副校长办公室
- 09 会议室
- 10 资料室
- 11 休息室
- 12 小教室
- 13 男卫
- 14 女卫
- 15 中庭
- 16 次出入口