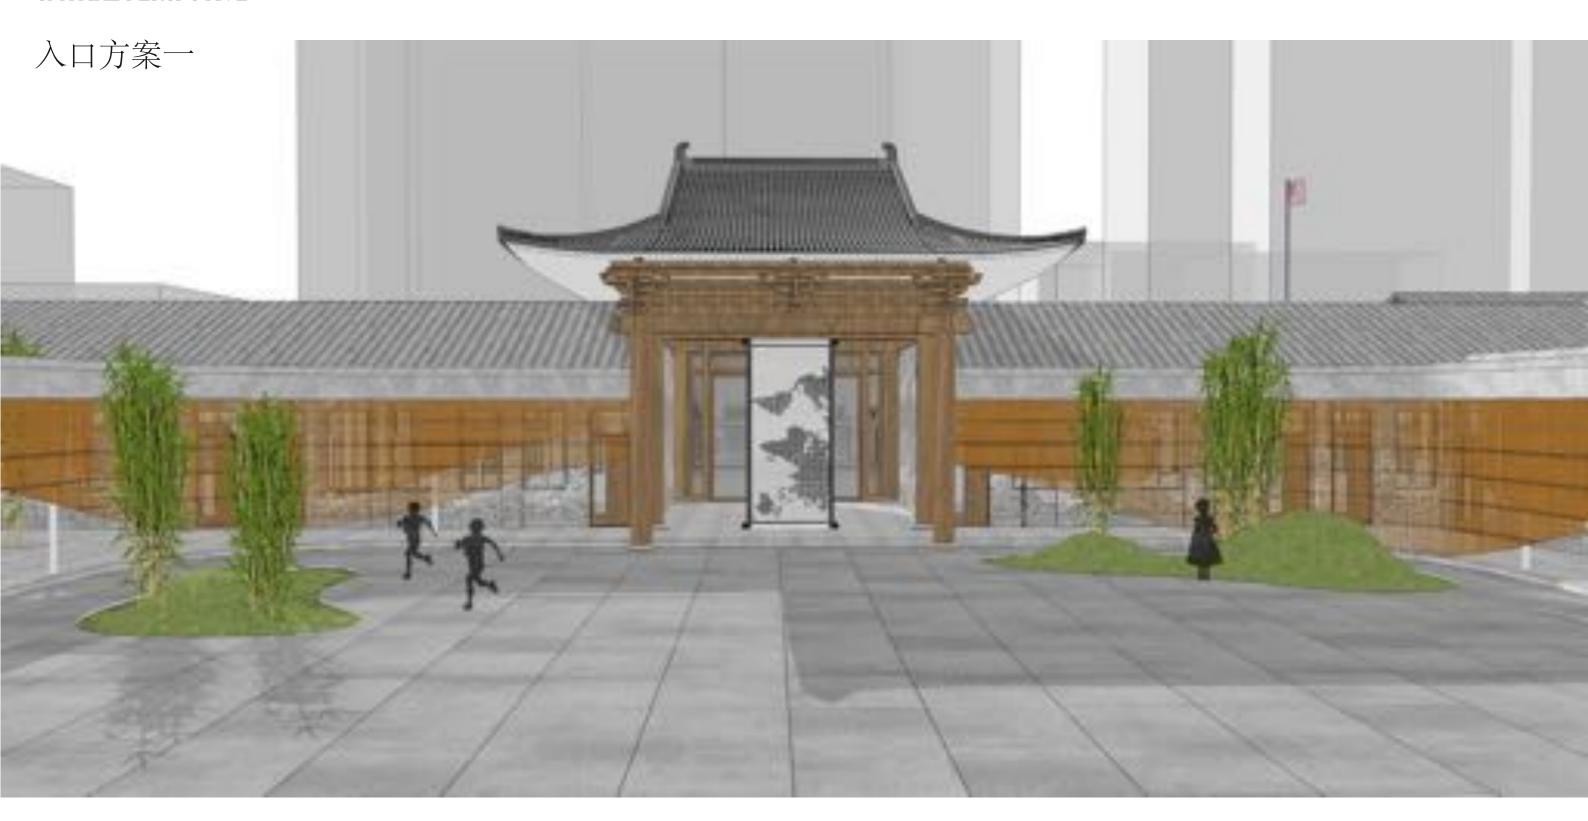

固,室内吊顶脱落严重,并露出了原始的木梁结构,中庭地面为硬质铺装,种植有灌木及乔木。室内进深尺寸基本为9900\*7000以及7000\*3750两种。





### 历史背景

HISTORY BACKGROUND

**河东书院**自建成到停办先后经历了明朝、清朝、民国三个朝代,共423年,是原河东地区三朝最高学府。河东书院还是一座具有革命传统的学校。数百年来,英才辈出,人文蔚起。革故维新,继往开来。辛亥革命,播下火种。五四运动,积极响应。









## 文化分析

CULTURE ANAILSIS



"叫文载道"

## 材质分析

MATERIAL ANAILSIS



## 色彩分析

COLORS ANAILSIS



### 设计理念

DESIGN CONCEPT

## 凝固老的, 注入新的

老建筑得到充分的尊重与保护,并融入新的功能和形式,使老建筑重新获得生机与活力。





空间

材质



## 设计构思

DESIGN IDEA



## 鸟瞰图 (一)

AERIAL VIEW



## 鸟瞰图 (二)

AERIAL VIEW



## 鸟瞰图 (三)

AERIAL VIEW



### 平面图

### PLAN DESIGN

- 01 主出入口
- 02 大教室
- 03 自习室
- 04 行政/接待
- 05 财务室
- 06 教师办公室
- 07 校长办公室
- 08 副校长办公室
- 09 会议室
- 10 资料室
- 11 休息室
- 12 小教室
- 13 男卫
- 14 女卫
- 15 中庭
- 16 次出入口



## 动线分析

LINE ANAILSIS

主要人流动线 —— 次要人流动线 —— 车流动线 ——



SPATIAL PERSPCTIVE

## 入口方案一





























## 空间参考

SPATIAL CONSULT





## 空间参考

SPATIAL CONSULT