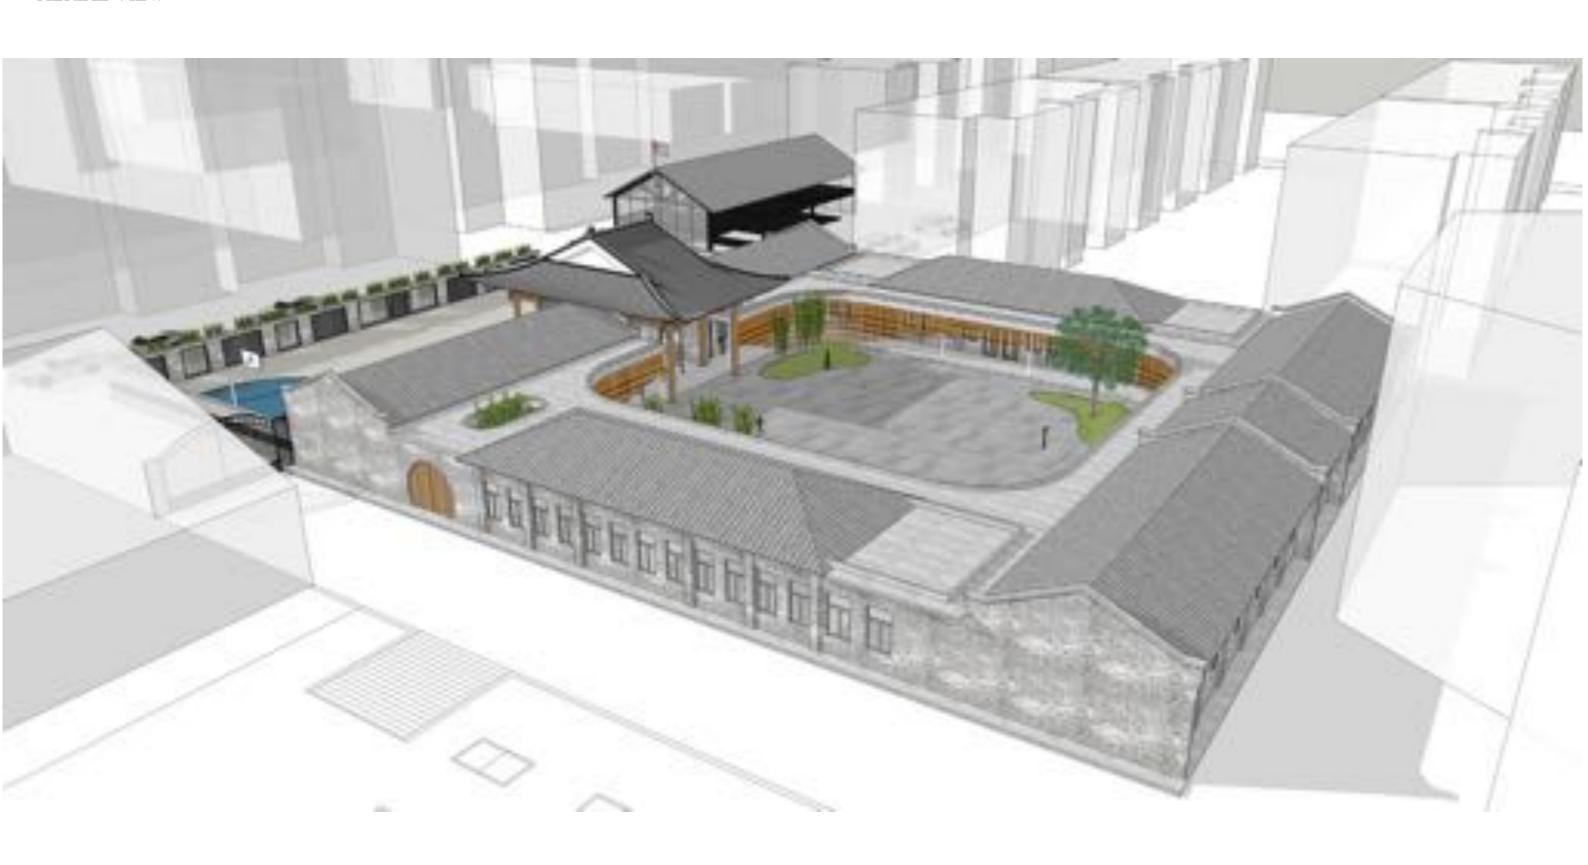

、民国三个朝代,共 423 年,是原河东地区三朝最高学府。今大渠办事处院内,紧邻运康中学南侧。其北侧为体育馆,南侧为居民楼,西侧为宿舍楼,东侧为中学食堂。

## 现状分析

SITUATION ANAILSIS

现状建筑为砖混结构的传统四合院,主入口为东南角。南侧区域为停车广场。该场地作为一个独立区域,行人及车辆主要通过场地西侧紧邻北阜巷的开口进入。





























### 原始建筑分析

OTIGINAL BUILDING ANAILSIS

建筑墙面为旧青砖,部分墙面已经出现裂痕很不稳固,室内吊顶脱落严重,并露出了原始的木梁结构,中庭地面为硬质铺装,种植有灌木及乔木。室内进深尺寸基本为9900\*7000以及7000\*3750两种。





### 历史背景

HISTORY BACKGROUND

**河东书院**自建成到停办先后经历了明朝、清朝、民国三个朝代,共423年,是原河东地区三朝最高学府。河东书院还是一座具有革命传统的学校。数百年来,英才辈出,人文蔚起。革故维新,继往开来。辛亥革命,播下火种。五四运动,积极响应。









## 文化分析

CULTURE ANAILSIS



"叫文载道"

## 材质分析

MATERIAL ANAILSIS



## 色彩分析

COLORS ANAILSIS



### 设计理念

DESIGN CONCEPT

## 凝固老的, 注入新的

老建筑得到充分的尊重与保护,并融入新的功能和形式,使老建筑重新获得生机与活力。





空间

材质



## 设计构思

DESIGN IDEA



## 鸟瞰图 (一)

AERIAL VIEW



## 鸟瞰图 (二)

AERIAL VIEW



## 鸟瞰图 (三)

AERIAL VIEW



### 平面图

### PLAN DESIGN

- 01 主出入口
- 02 大教室
- 03 自习室
- 04 行政/接待
- 05 财务室
- 06 教师办公室
- 07 校长办公室
- 08 副校长办公室
- 09 会议室
- 10 资料室
- 11 休息室
- 12 小教室
- 13 男卫
- 14 女卫
- 15 中庭
- 16 次出入口



## 动线分析

LINE ANAILSIS

主要人流动线 —— 次要人流动线 —— 车流动线 ——



SPATIAL PERSPCTIVE

## 入口方案一





























## 空间参考

SPATIAL CONSULT





## 空间参考

SPATIAL CONSULT