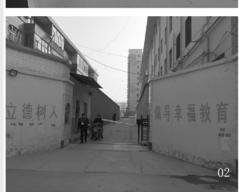

## 现状分析

SITUATION ANAILSIS

现状建筑为砖混结构的传统四合院,主入口为东南角。南侧区域为停车广场。该场地作为一个独立区域,行人及车辆主要通过场地西侧紧邻北阜巷的开口进入。