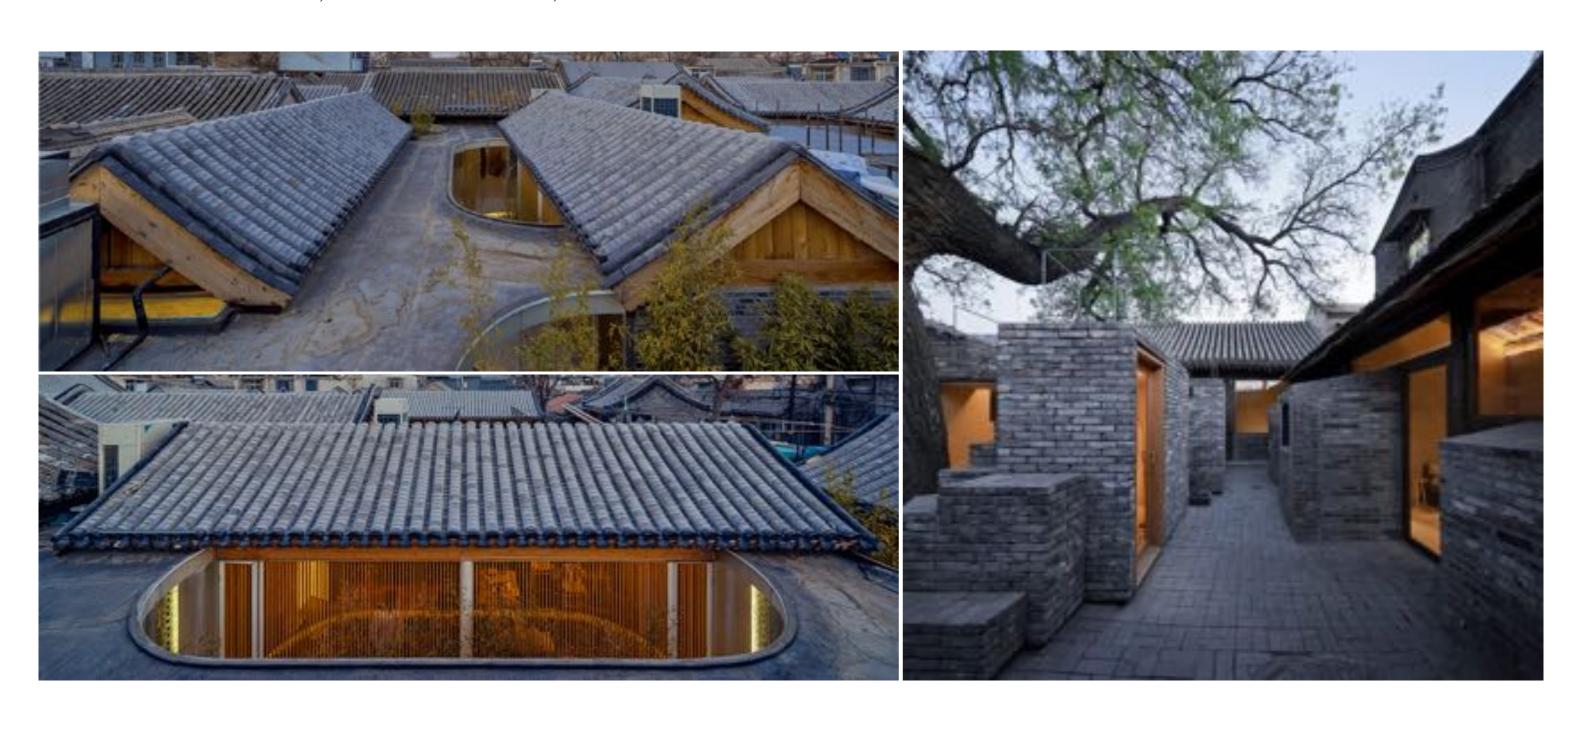

## 凝固老的, 注入新的

老建筑得到充分的尊重与保护,并融入新的功能和形式,使老建筑重新获得生机与活力。

空间

材质

## 设计构思

DESIGN IDEA