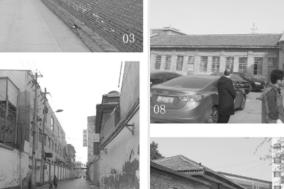

## 现状分析

SITUATION ANAILSIS

现状建筑为砖混结构的传统四合院,主入口为东南角。南侧区域为停车广场。该场地作为一个独立区域,行人及车辆主要通过场地西侧紧邻北阜巷的开口进入。

### 原始建筑分析

OTIGINAL BUILDING ANAILSIS

建筑墙面为旧青砖,部分墙面已经出现裂痕很不稳固,室内吊顶脱落严重,并露出了原始的木梁结构,中庭地面为硬质铺装,种植有灌木及乔木。室内进深尺寸基本为9900\*7000以及7000\*3750两种。