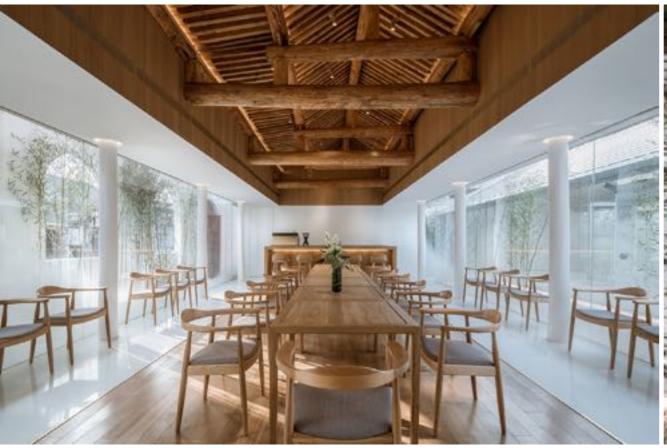

900\*7000以及7000\*3750两种。





### 历史背景

HISTORY BACKGROUND

**河东书院**自建成到停办先后经历了明朝、清朝、民国三个朝代,共423年,是原河东地区三朝最高学府。河东书院还是一座具有革命传统的学校。数百年来,英才辈出,人文蔚起。革故维新,继往开来。辛亥革命,播下火种。五四运动,积极响应。









## 文化分析

CULTURE ANAILSIS



"叫文载道"

## 材质分析

MATERIAL ANAILSIS



## 色彩分析

COLORS ANAILSIS



### 设计理念

DESIGN CONCEPT

## 凝固老的, 注入新的

老建筑得到充分的尊重与保护,并融入新的功能和形式,使老建筑重新获得生机与活力。





空间

材质



## 设计构思

DESIGN IDEA



## 鸟瞰图 (一)

AERIAL VIEW



## 鸟瞰图 (二)

AERIAL VIEW



## 鸟瞰图 (三)

AERIAL VIEW



### 平面图

### PLAN DESIGN

- 01 主出入口
- 02 大教室
- 03 自习室
- 04 行政/接待
- 05 财务室
- 06 教师办公室
- 07 校长办公室
- 08 副校长办公室
- 09 会议室
- 10 资料室
- 11 休息室
- 12 小教室
- 13 男卫
- 14 女卫
- 15 中庭
- 16 次出入口



## 动线分析

LINE ANAILSIS

主要人流动线 —— 次要人流动线 —— 车流动线 ——



SPATIAL PERSPCTIVE

## 入口方案一





























## 空间参考

SPATIAL CONSULT





## 空间参考

SPATIAL CONSULT