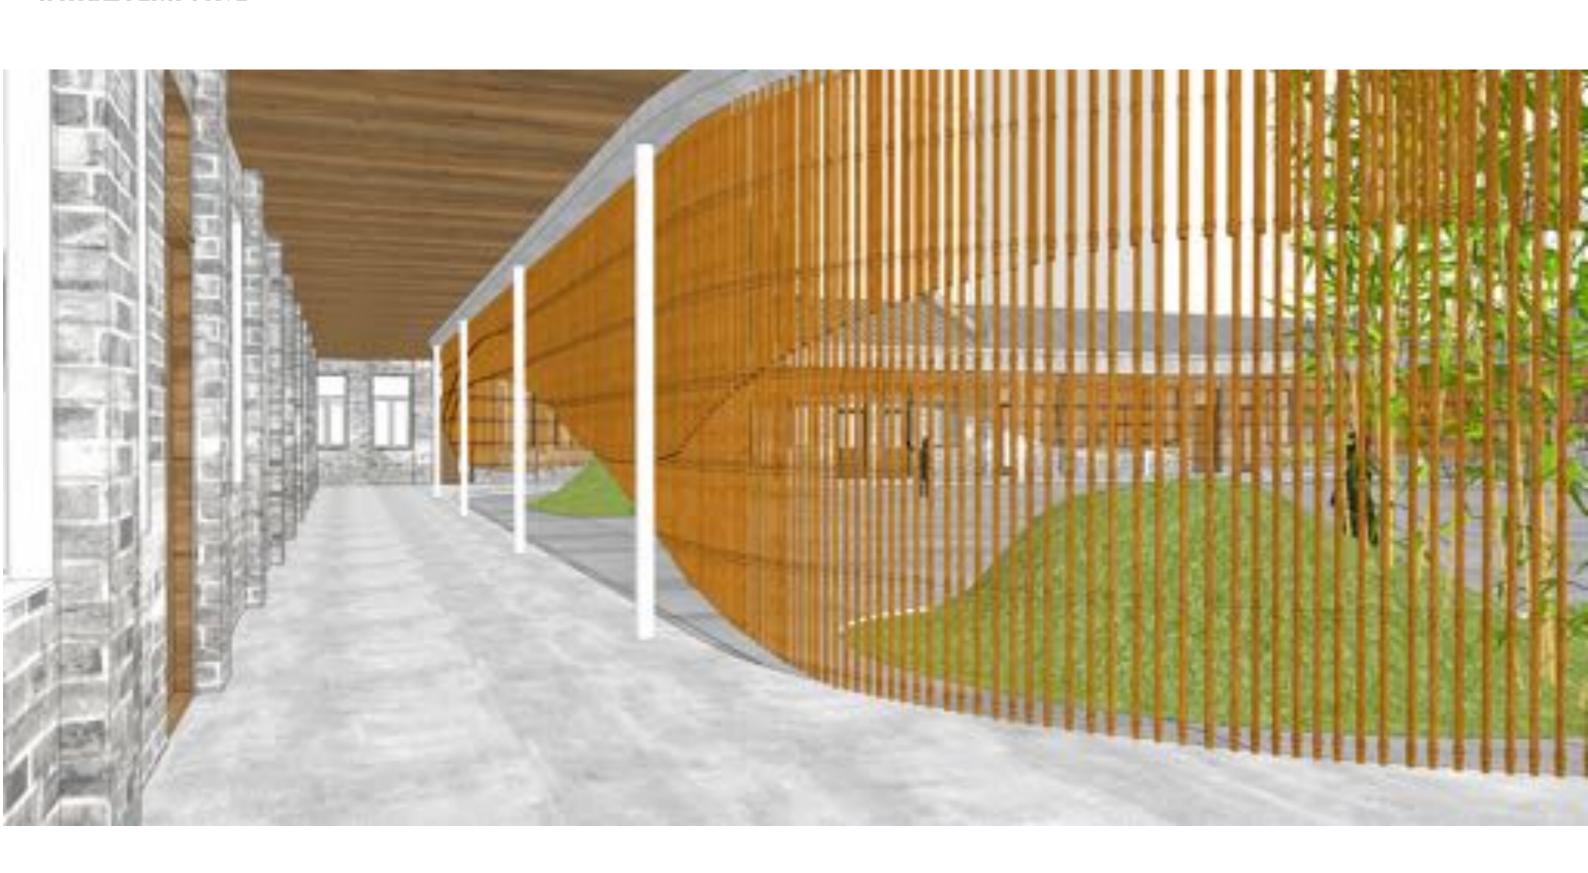

SPATIAL PERSPCTIVE

## 凝固老的, 注入新的

老建筑得到充分的尊重与保护,并融入新的功能和形式,使老建筑重新获得生机与活力。

空间

材质