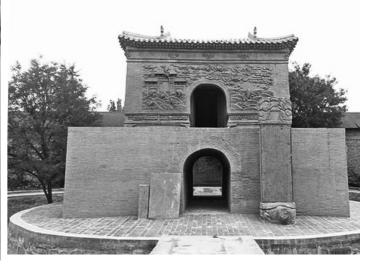

## 区位分析

DISTRICT ANAILSIS

本次项目坐落于山西省运城市西北五公里处的河东书院,河东书院创建于公元 1514 年,自建成到停办先后经历了明朝、清朝、民国三个朝代,共 423 年,是原河东地区三朝最高学府。今大渠办事处院内,紧邻运康中学南侧。其北侧为体育馆,南侧为居民楼,西侧为宿舍楼,东侧为中学食堂。

## 现状分析

SITUATION ANAILSIS

现状建筑为砖混结构的传统四合院,主入口为东南角。南侧区域为停车广场。该场地作为一个独立区域,行人及车辆主要通过场地西侧紧邻北阜巷的开口进入。