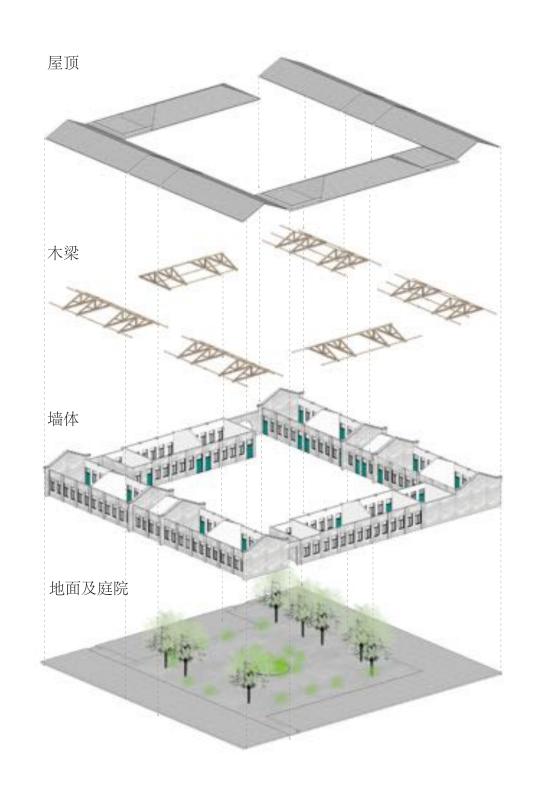

# 原始建筑分

OTIGINAL BUILDING ANAILSIS

现状分析 SITUATION ANAILSIS

### 原始建筑分析

OTIGINAL BUILDING ANAILSIS

建筑墙面为旧青砖,部分墙面已经出现裂痕很不稳固,室内吊顶脱落严重,并露出了原始的木梁结构,中庭地面为硬质铺装,种植有灌木及乔木。室内进深尺寸基本为9900\*7000以及7000\*3750两种。