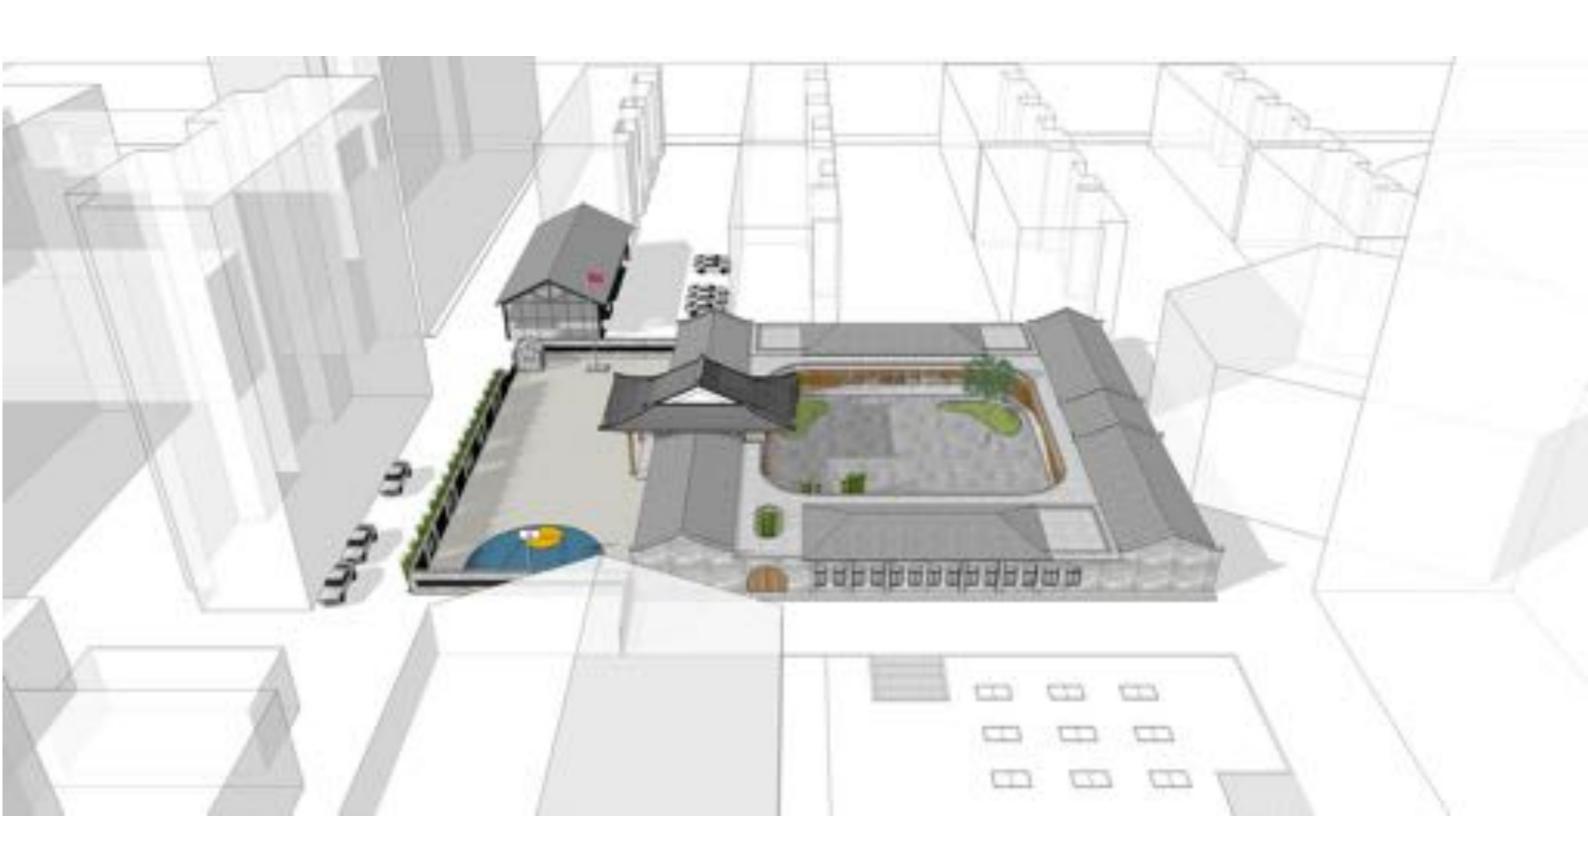

于公元 1514 年,自建成到停办先后经历了明朝、清朝、民国三个朝代,共 423 年,是原河东地区三朝最高学府。今大渠办事处院内,紧邻运康中学南侧。其北侧为体育馆,南侧为居民楼,西侧为宿舍楼,东侧为中学食堂。

## 现状分析

SITUATION ANAILSIS

现状建筑为砖混结构的传统四合院,主入口为东南角。南侧区域为停车广场。该场地作为一个独立区域,行人及车辆主要通过场地西侧紧邻北阜巷的开口进入。





























### 原始建筑分析

OTIGINAL BUILDING ANAILSIS

建筑墙面为旧青砖,部分墙面已经出现裂痕很不稳固,室内吊顶脱落严重,并露出了原始的木梁结构,中庭地面为硬质铺装,种植有灌木及乔木。室内进深尺寸基本为9900\*7000以及7000\*3750两种。





### 历史背景

HISTORY BACKGROUND

**河东书院**自建成到停办先后经历了明朝、清朝、民国三个朝代,共423年,是原河东地区三朝最高学府。河东书院还是一座具有革命传统的学校。数百年来,英才辈出,人文蔚起。革故维新,继往开来。辛亥革命,播下火种。五四运动,积极响应。









## 文化分析

CULTURE ANAILSIS



"叫文载道"

## 材质分析

MATERIAL ANAILSIS



## 色彩分析

COLORS ANAILSIS



### 设计理念

DESIGN CONCEPT

## 凝固老的, 注入新的

老建筑得到充分的尊重与保护,并融入新的功能和形式,使老建筑重新获得生机与活力。





空间

材质



## 设计构思

DESIGN IDEA



## 鸟瞰图 (一)

AERIAL VIEW



## 鸟瞰图 (二)

AERIAL VIEW



## 鸟瞰图 (三)

AERIAL VIEW



### 平面图

### PLAN DESIGN

- 01 主出入口
- 02 大教室
- 03 自习室
- 04 行政/接待
- 05 财务室
- 06 教师办公室
- 07 校长办公室
- 08 副校长办公室
- 09 会议室
- 10 资料室
- 11 休息室
- 12 小教室
- 13 男卫
- 14 女卫
- 15 中庭
- 16 次出入口



## 动线分析

LINE ANAILSIS

主要人流动线 —— 次要人流动线 —— 车流动线 ——



SPATIAL PERSPCTIVE

## 入口方案一





























## 空间参考

SPATIAL CONSULT





## 空间参考

SPATIAL CONSULT