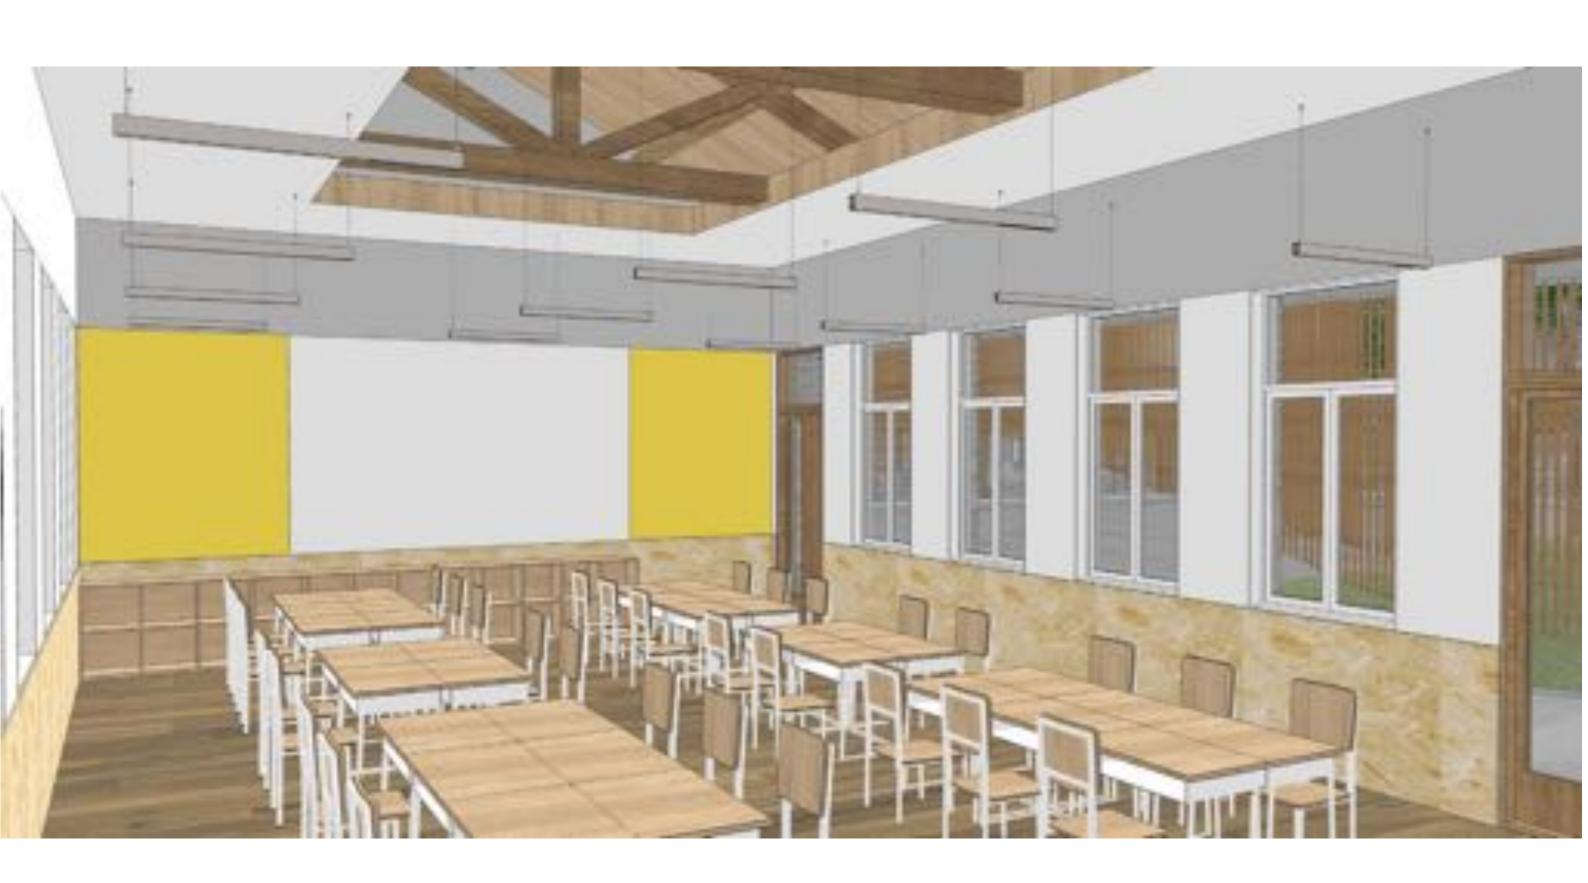

SPATIAL PERSPCTIVE

### PLAN DESIGN

- 01 主出入口
- 02 大教室
- 03 自习室
- 04 行政/接待
- 05 财务室
- 06 教师办公室
- 07 校长办公室
- 08 副校长办公室
- 09 会议室
- 10 资料室
- 11 休息室
- 12 小教室
- 13 男卫
- 14 女卫
- 15 中庭
- 16 次出入口