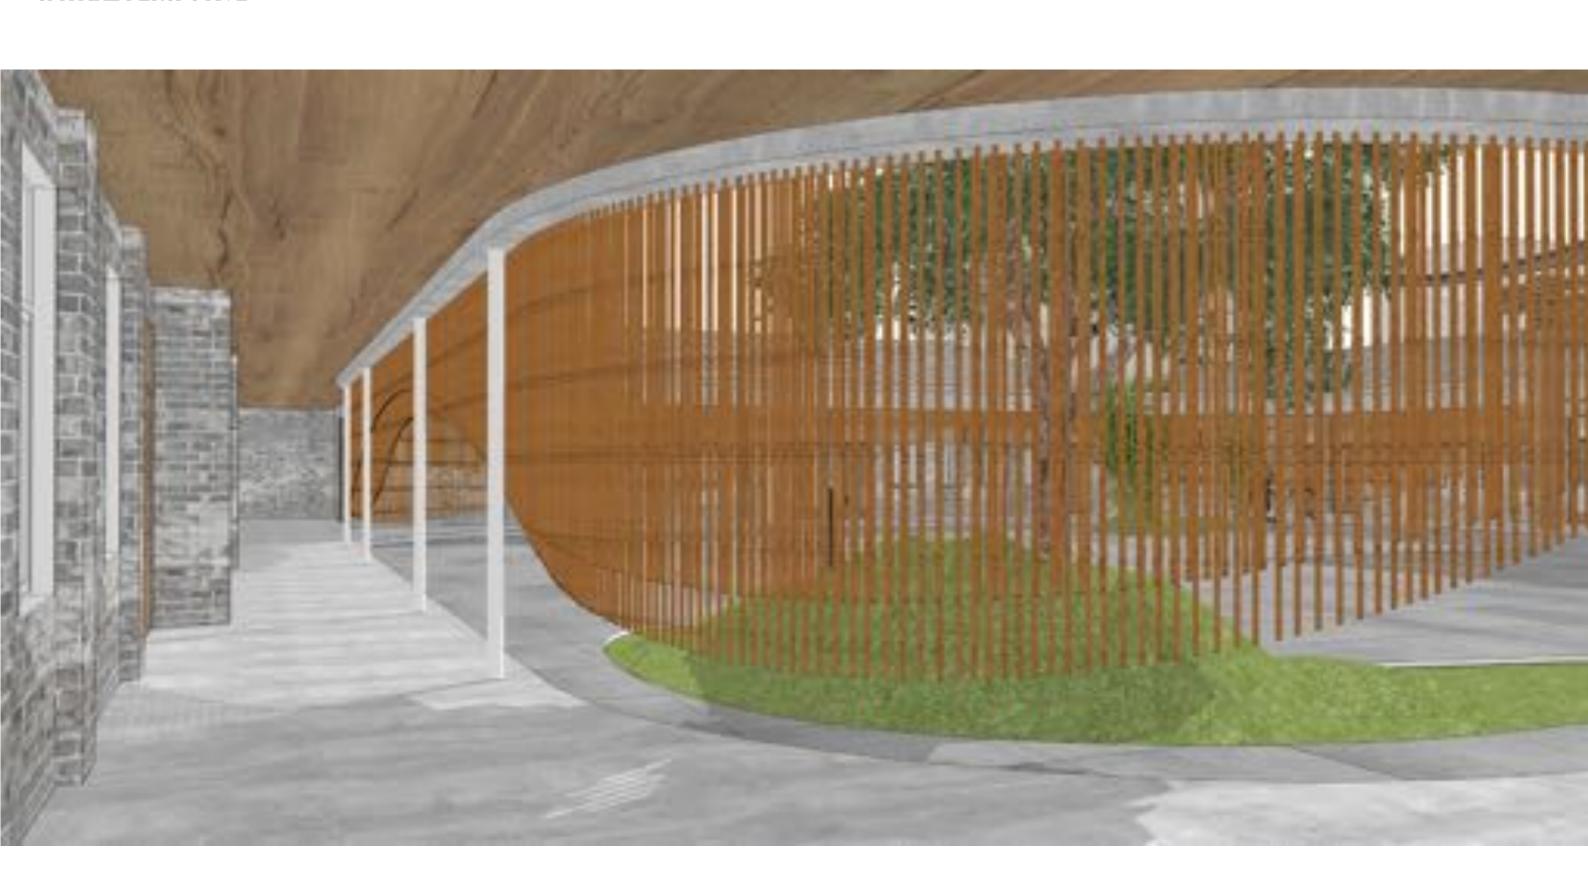

SPATIAL PERSPCTIVE

## 凝固老的, 注入新的

老建筑得到充分的尊重与保护,并融入新的功能和形式,使老建筑重新获得生机与活力。

空间

材质