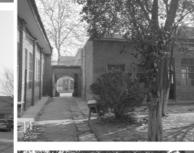

### 原始建筑分析

OTIGINAL BUILDING ANAILSIS

建筑墙面为旧青砖,部分墙面已经出现裂痕很不稳固,室内吊顶脱落严重,并露出了原始的木梁结构,中庭地面为硬质铺装,种植有灌木及乔木。室内进深尺寸基本为9900\*7000以及7000\*3750两种。