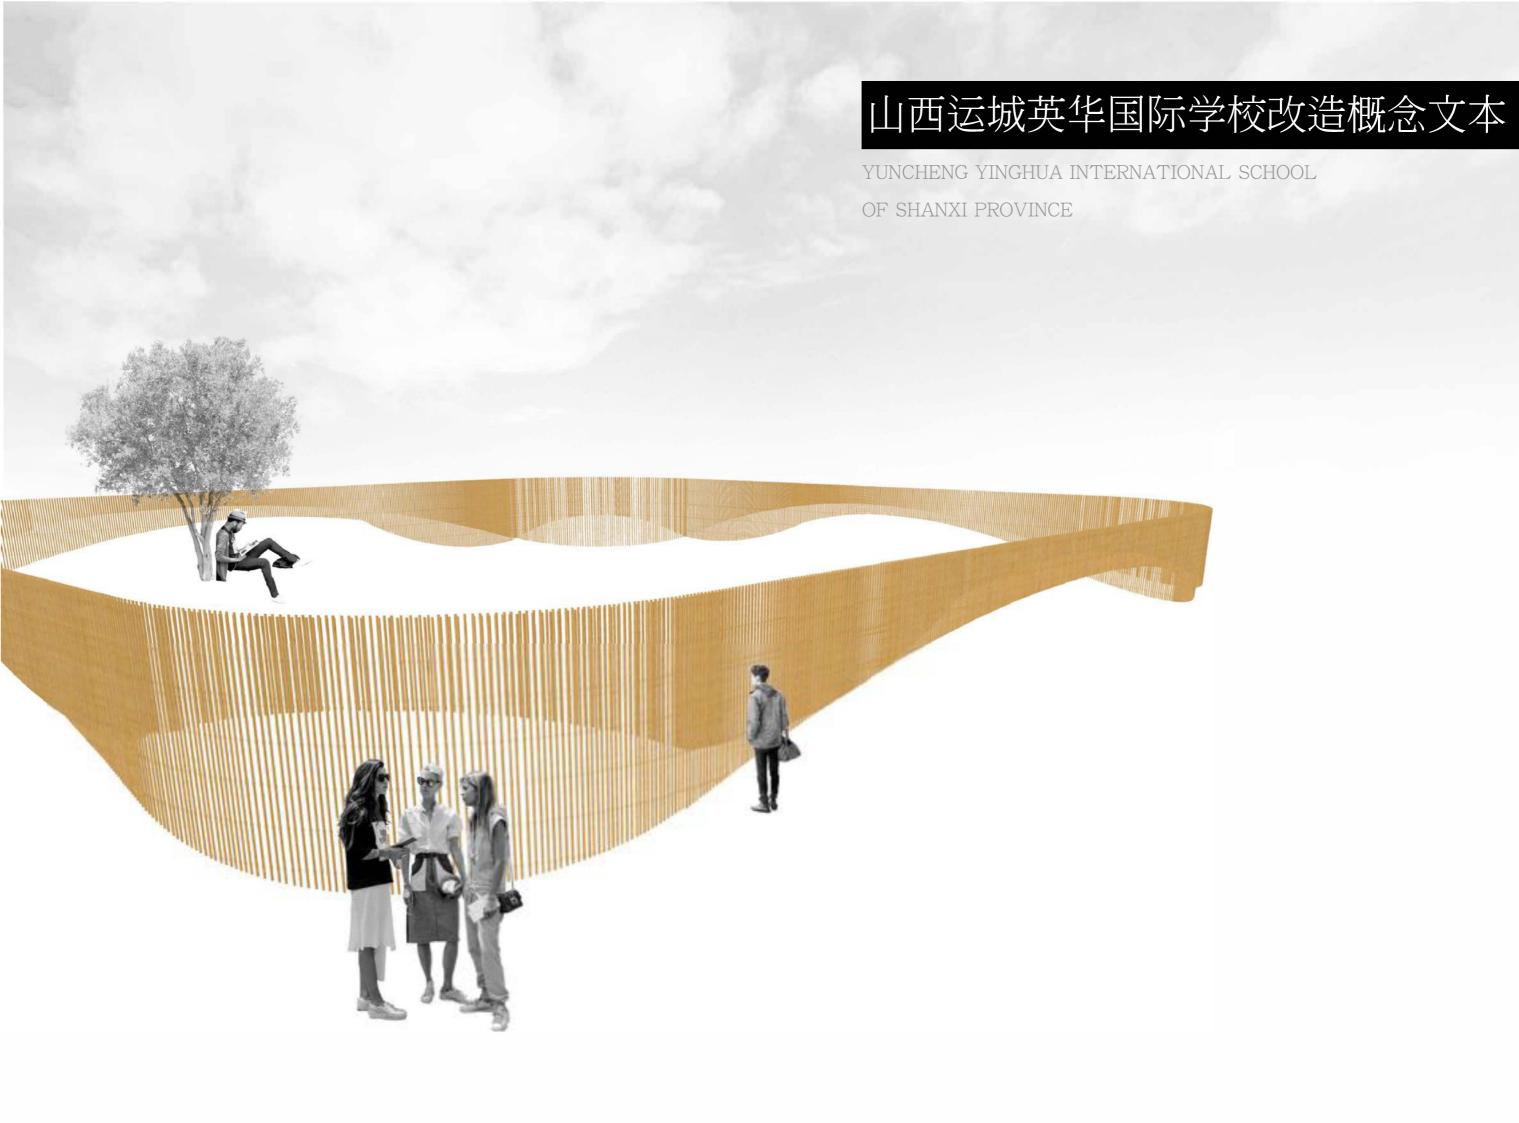

SPATIAL PERSPCTIVE

## 动线分析

LINE ANAILSIS

## 平面图

PLAN DESIGN

## 鸟瞰图

AERIAL VIEW

## 设计构思

DESIGN IDEA

## 设计理念

DESIGN CONCEPT

## 色彩分析

COLORS ANAILSIS

## 材质分析

MATERIAL ANAILSIS

文化分析 CULTURE ANAILSIS

# 历史背景

HISTORY BACKGROUND

# 原始建筑分

OTIGINAL BUILDING ANAILSIS

现状分析 SITUATION ANAILSIS

## 区位分析

DISTRICT ANAILSIS



## 区位分析

DISTRICT ANAILSIS



本次项目坐落于山西省运城市西北五公里处的河东书院,河东书院创建于公元 1514 年,自建成到停办先后经历了明朝、清朝、民国三个朝代,共 423 年,是原河东地区三朝最高学府。今大渠办事处院内,紧邻运康中学南侧。其北侧为体育馆,南侧为居民楼,西侧为宿舍楼,东侧为中学食堂。

## 现状分析

SITUATION ANAILSIS

现状建筑为砖混结构的传统四合院,主入口为东南角。南侧区域为停车广场。该场地作为一个独立区域,行人及车辆主要通过场地西侧紧邻北阜巷的开口进入。





























### 原始建筑分析

OTIGINAL BUILDING ANAILSIS

建筑墙面为旧青砖,部分墙面已经出现裂痕很不稳固,室内吊顶脱落严重,并露出了原始的木梁结构,中庭地面为硬质铺装,种植有灌木及乔木。室内进深尺寸基本为9900\*7000以及7000\*3750两种。





### 历史背景

HISTORY BACKGROUND