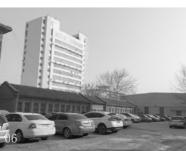

## 现状分析

SITUATION ANAILSIS

现状建筑为砖混结构的传统四合院,主入口为东南角。南侧区域为停车广场。该场地作为一个独立区域,行人及车辆主要通过场地西侧紧邻北阜巷的开口进入。