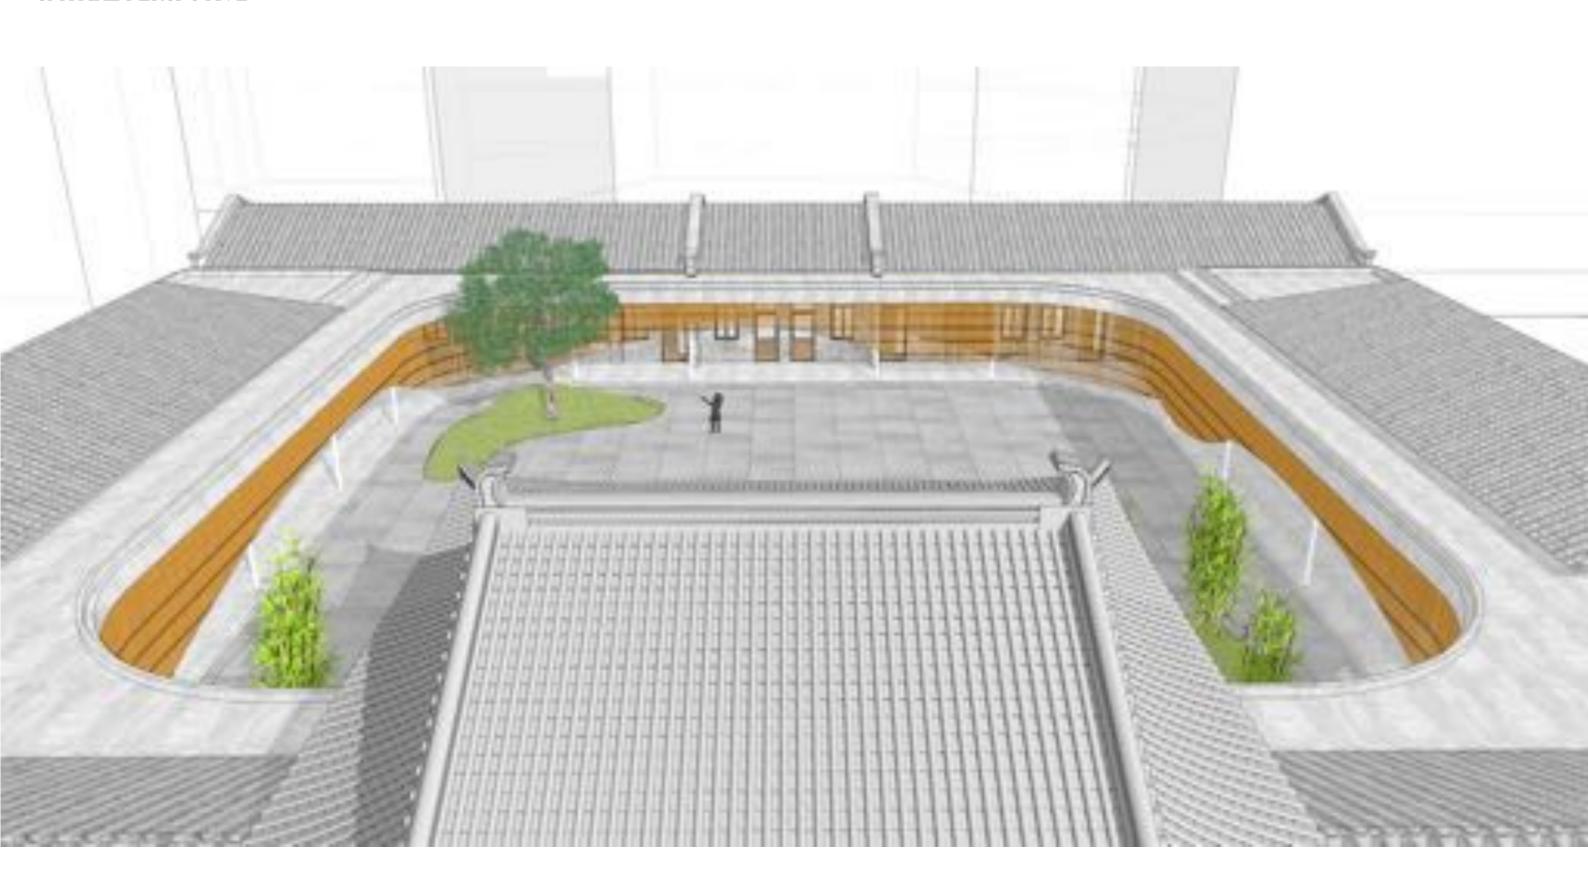

SPATIAL PERSPCTIVE

## 凝固老的, 注入新的

老建筑得到充分的尊重与保护,并融入新的功能和形式,使老建筑重新获得生机与活力。

空间

材质