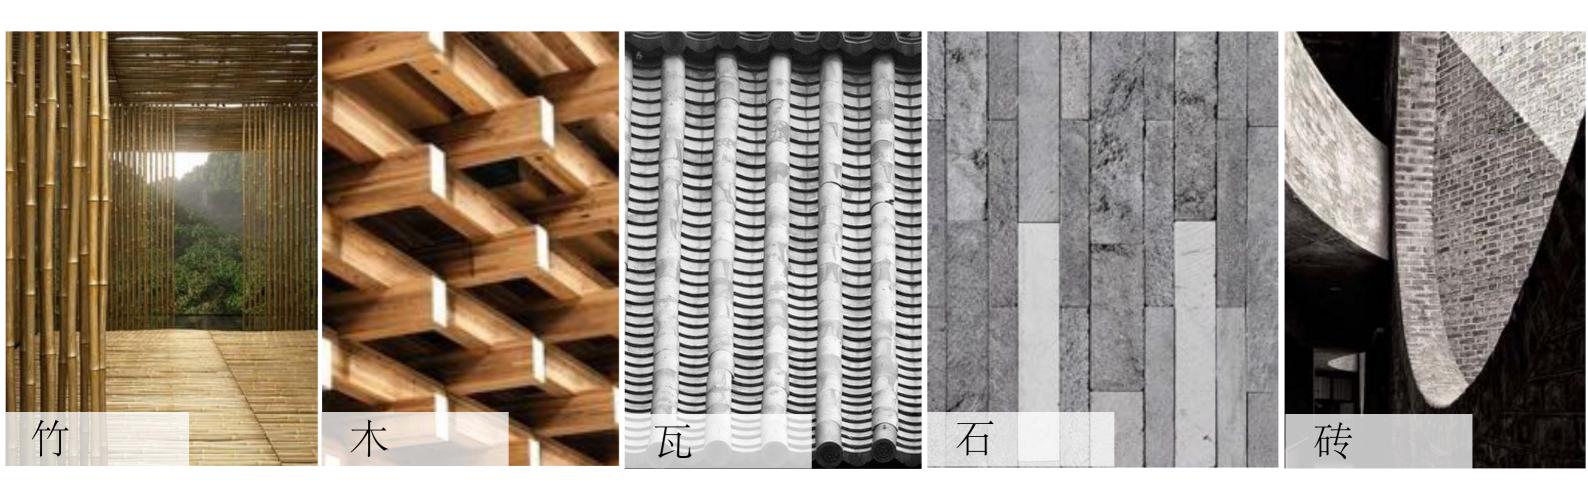

分析 CULTURE ANAILSIS

# 历史背景

HISTORY BACKGROUND

# 原始建筑分

OTIGINAL BUILDING ANAILSIS

现状分析 SITUATION ANAILSIS

## 区位分析

DISTRICT ANAILSIS



## 区位分析

DISTRICT ANAILSIS



本次项目坐落于山西省运城市西北五公里处的河东书院,河东书院创建于公元 1514 年,自建成到停办先后经历了明朝、清朝、民国三个朝代,共 423 年,是原河东地区三朝最高学府。今大渠办事处院内,紧邻运康中学南侧。其北侧为体育馆,南侧为居民楼,西侧为宿舍楼,东侧为中学食堂。

## 现状分析

SITUATION ANAILSIS

现状建筑为砖混结构的传统四合院,主入口为东南角。南侧区域为停车广场。该场地作为一个独立区域,行人及车辆主要通过场地西侧紧邻北阜巷的开口进入。





























### 原始建筑分析

OTIGINAL BUILDING ANAILSIS

建筑墙面为旧青砖,部分墙面已经出现裂痕很不稳固,室内吊顶脱落严重,并露出了原始的木梁结构,中庭地面为硬质铺装,种植有灌木及乔木。室内进深尺寸基本为9900\*7000以及7000\*3750两种。





### 历史背景

HISTORY BACKGROUND

**河东书院**自建成到停办先后经历了明朝、清朝、民国三个朝代,共423年,是原河东地区三朝最高学府。河东书院还是一座具有革命传统的学校。数百年来,英才辈出,人文蔚起。革故维新,继往开来。辛亥革命,播下火种。五四运动,积极响应。









## 文化分析

CULTURE ANAILSIS



"叫文载道"

## 材质分析

MATERIAL ANAILSIS



## 色彩分析

COLORS ANAILSIS



### 设计理念

DESIGN CONCEPT

## 凝固老的, 注入新的

老建筑得到充分的尊重与保护,并融入新的功能和形式,使老建筑重新获得生机与活力。





空间

材质



## 设计构思

DESIGN IDEA



## 鸟瞰图 (一)

AERIAL VIEW



## 鸟瞰图 (二)

AERIAL VIEW



## 鸟瞰图 (三)

AERIAL VIEW



### 平面图

### PLAN DESIGN

- 01 主出入口
- 02 大教室
- 03 自习室
- 04 行政/接待
- 05 财务室
- 06 教师办公室
- 07 校长办公室
- 08 副校长办公室
- 09 会议室
- 10 资料室
- 11 休息室
- 12 小教室
- 13 男卫
- 14 女卫
- 15 中庭
- 16 次出入口



## 动线分析

LINE ANAILSIS

主要人流动线 —— 次要人流动线 —— 车流动线 ——



SPATIAL PERSPCTIVE

## 入口方案一





























## 空间参考

SPATIAL CONSULT





## 空间参考

SPATIAL CONSULT