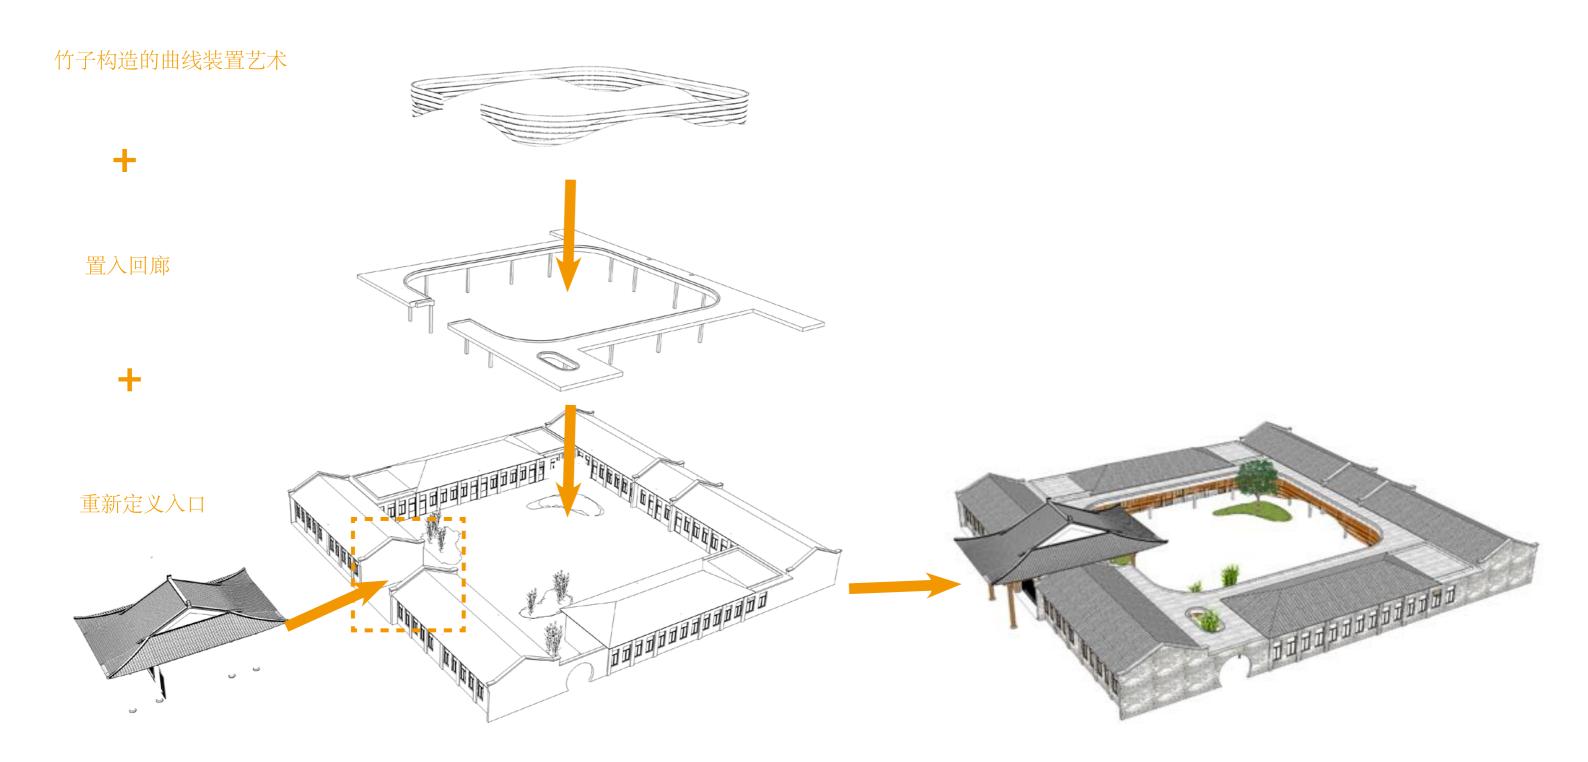

## 设计构思

DESIGN IDEA

## 凝固老的, 注入新的

老建筑得到充分的尊重与保护,并融入新的功能和形式,使老建筑重新获得生机与活力。

空间

材质