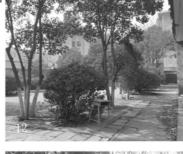

### 原始建筑分析

OTIGINAL BUILDING ANAILSIS

建筑墙面为旧青砖,部分墙面已经出现裂痕很不稳固,室内吊顶脱落严重,并露出了原始的木梁结构,中庭地面为硬质铺装,种植有灌木及乔木。室内进深尺寸基本为9900\*7000以及7000\*3750两种。