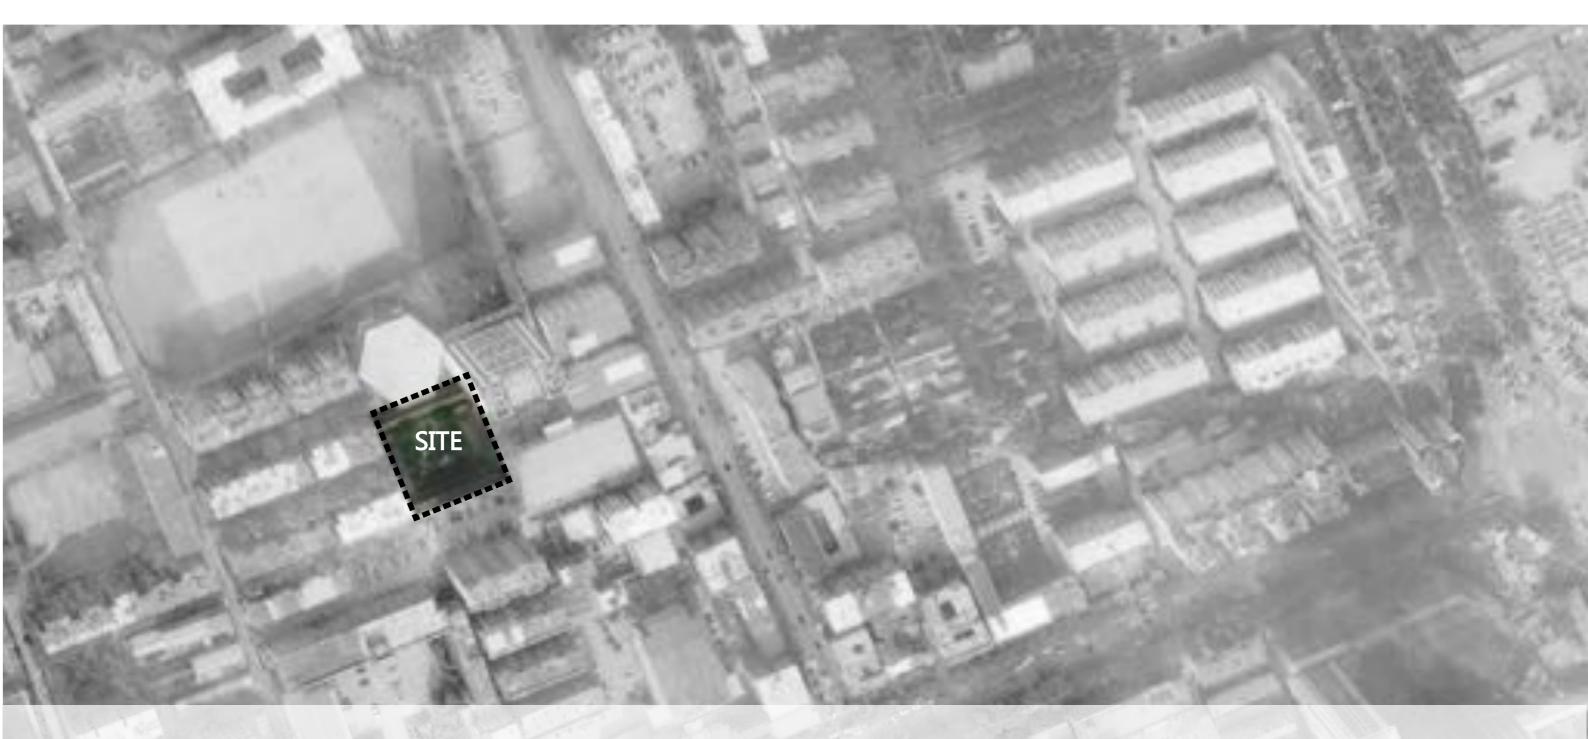

## 区位分析

DISTRICT ANAILSIS

## 区位分析

DISTRICT ANAILSIS

本次项目坐落于山西省运城市西北五公里处的河东书院,河东书院创建于公元 1514 年,自建成到停办先后经历了明朝、清朝、民国三个朝代,共 423 年,是原河东地区三朝最高学府。今大渠办事处院内,紧邻运康中学南侧。其北侧为体育馆,南侧为居民楼,西侧为宿舍楼,东侧为中学食堂。