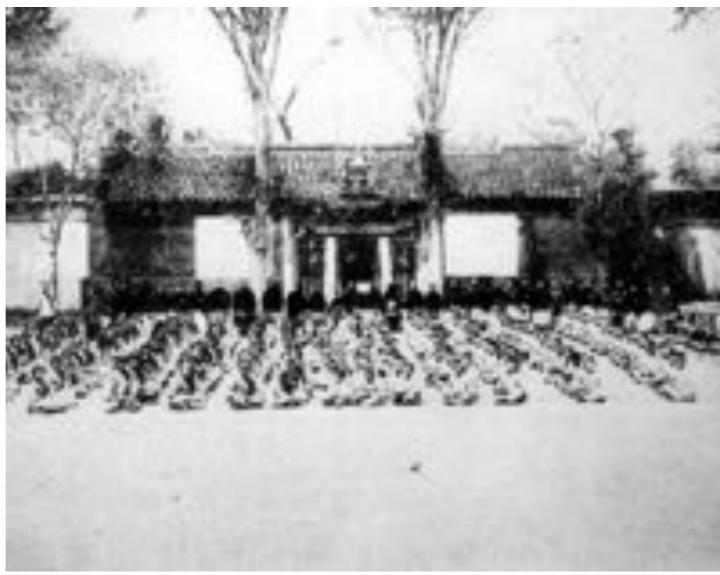

# 历史背景

HISTORY BACKGROUND

### 历史背景

HISTORY BACKGROUND

**河东书院**自建成到停办先后经历了明朝、清朝、民国三个朝代,共423年,是原河东地区三朝最高学府。河东书院还是一座具有革命传统的学校。数百年来,英才辈出,人文蔚起。革故维新,继往开来。辛亥革命,播下火种。五四运动,积极响应。