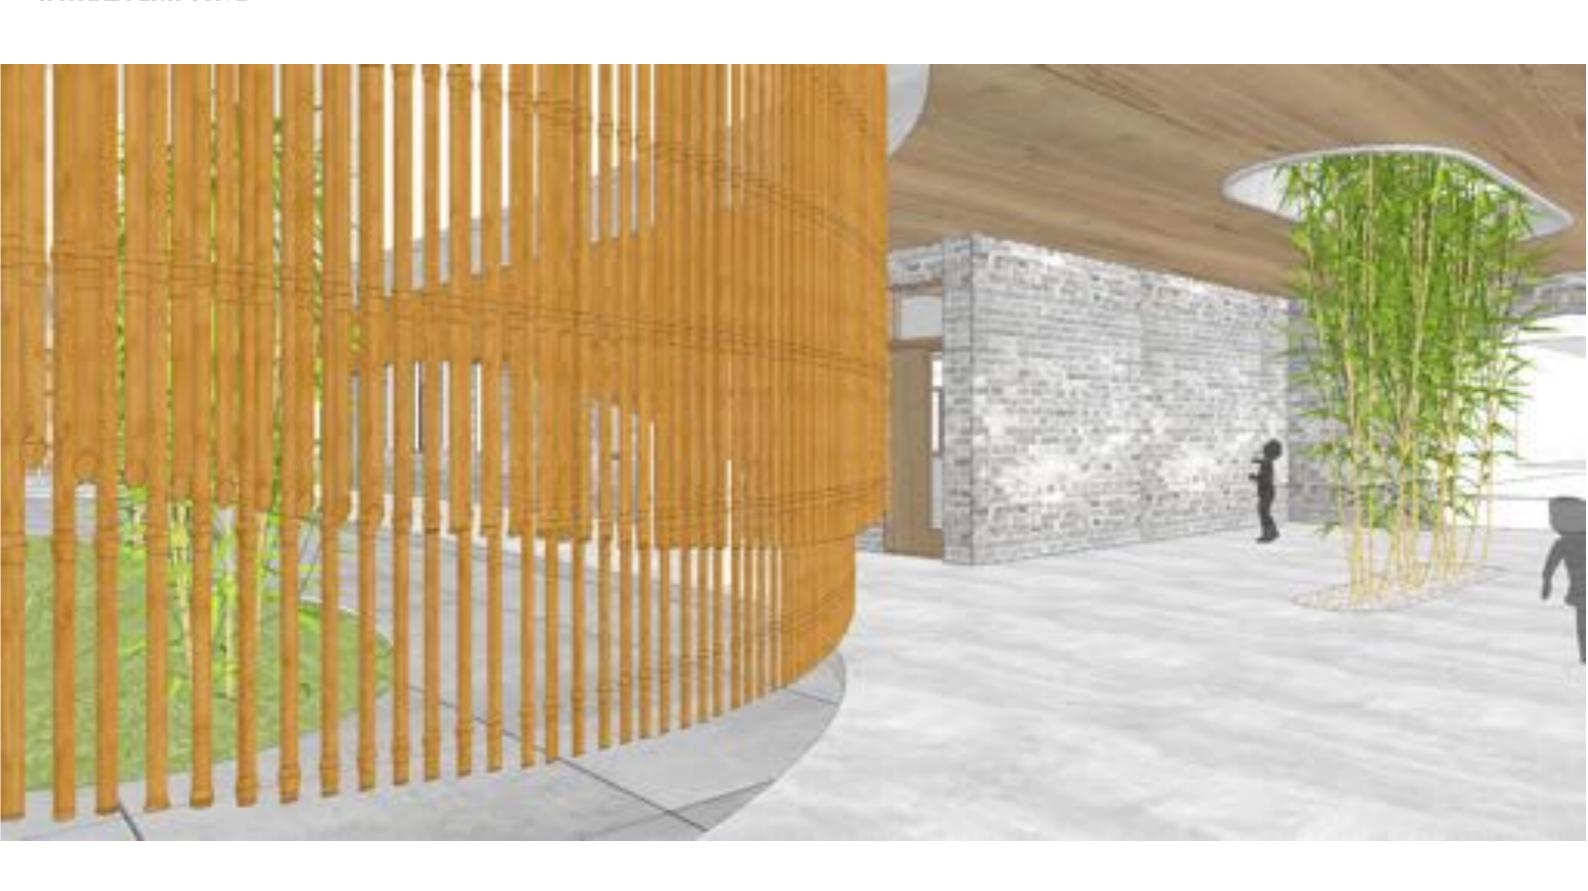

SPATIAL PERSPCTIVE

## 凝固老的, 注入新的

老建筑得到充分的尊重与保护,并融入新的功能和形式,使老建筑重新获得生机与活力。

空间

材质