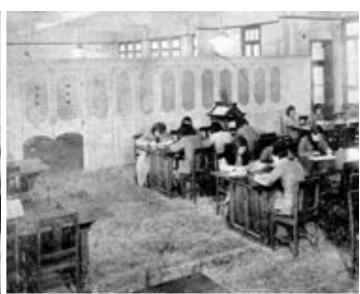

### 历史背景

HISTORY BACKGROUND

**河东书院**自建成到停办先后经历了明朝、清朝、民国三个朝代,共423年,是原河东地区三朝最高学府。河东书院还是一座具有革命传统的学校。数百年来,英才辈出,人文蔚起。革故维新,继往开来。辛亥革命,播下火种。五四运动,积极响应。