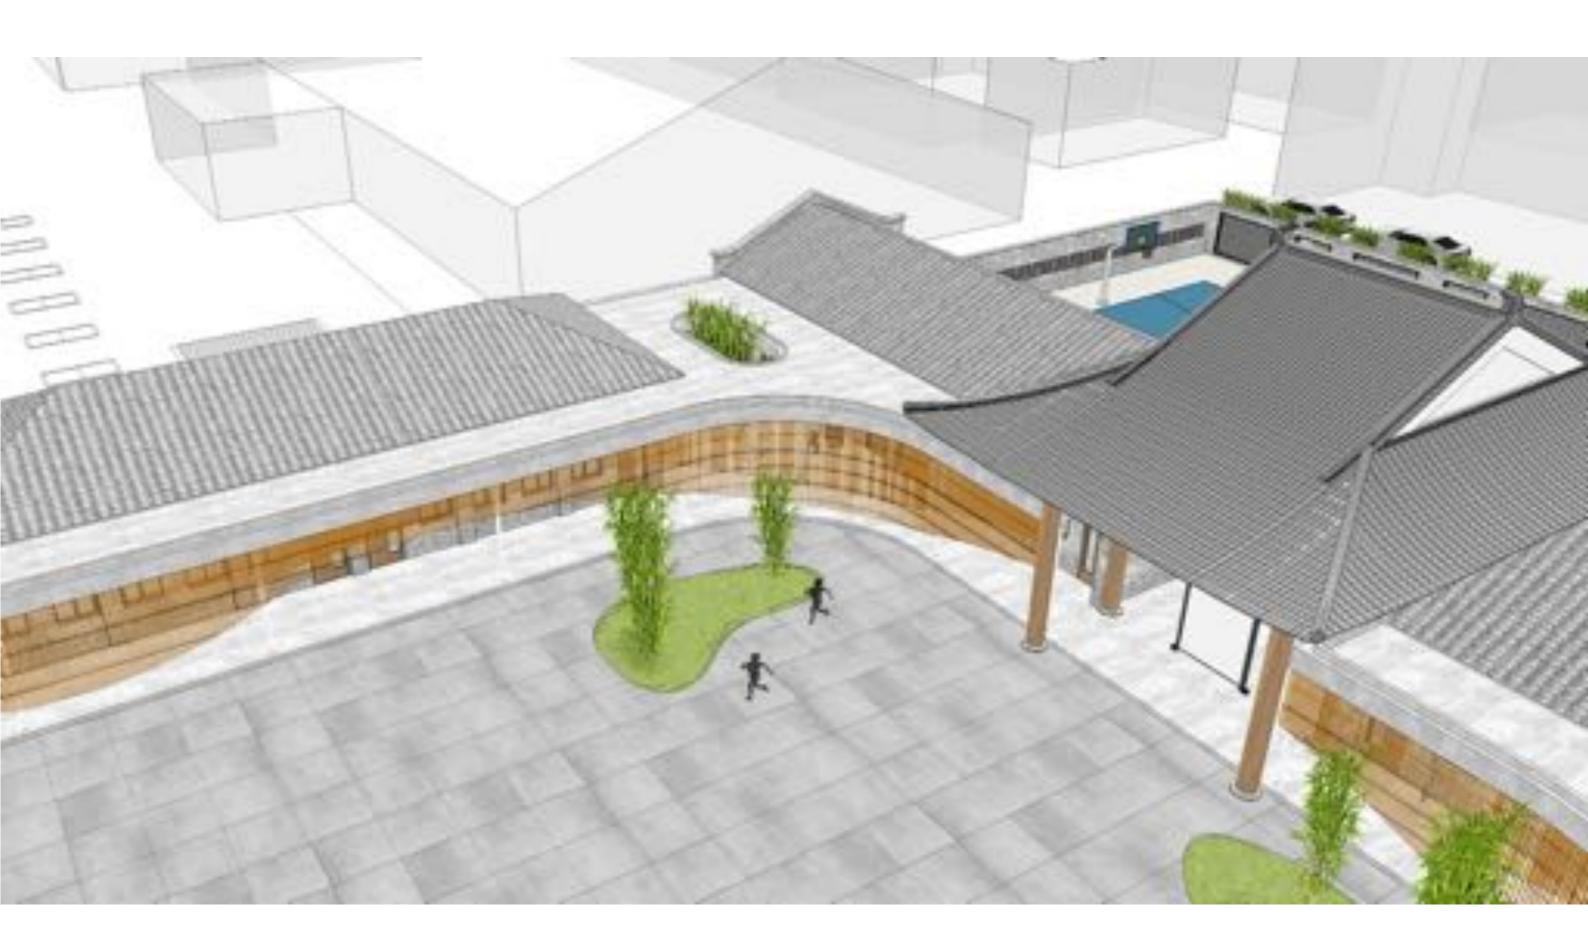

了原始的木梁结构,中庭地面为硬质铺装,种植有灌木及乔木。室内进深尺寸基本为9900\*7000以及7000\*3750两种。





### 历史背景

HISTORY BACKGROUND

**河东书院**自建成到停办先后经历了明朝、清朝、民国三个朝代,共423年,是原河东地区三朝最高学府。河东书院还是一座具有革命传统的学校。数百年来,英才辈出,人文蔚起。革故维新,继往开来。辛亥革命,播下火种。五四运动,积极响应。









## 文化分析

CULTURE ANAILSIS



"叫文载道"

## 材质分析

MATERIAL ANAILSIS



## 色彩分析

COLORS ANAILSIS



### 设计理念

DESIGN CONCEPT

## 凝固老的, 注入新的

老建筑得到充分的尊重与保护,并融入新的功能和形式,使老建筑重新获得生机与活力。





空间

材质



## 设计构思

DESIGN IDEA



## 鸟瞰图 (一)

AERIAL VIEW



## 鸟瞰图 (二)

AERIAL VIEW



## 鸟瞰图 (三)

AERIAL VIEW



### 平面图

### PLAN DESIGN

- 01 主出入口
- 02 大教室
- 03 自习室
- 04 行政/接待
- 05 财务室
- 06 教师办公室
- 07 校长办公室
- 08 副校长办公室
- 09 会议室
- 10 资料室
- 11 休息室
- 12 小教室
- 13 男卫
- 14 女卫
- 15 中庭
- 16 次出入口



## 动线分析

LINE ANAILSIS

主要人流动线 —— 次要人流动线 —— 车流动线 ——



SPATIAL PERSPCTIVE

## 入口方案一





























## 空间参考

SPATIAL CONSULT





## 空间参考

SPATIAL CONSULT