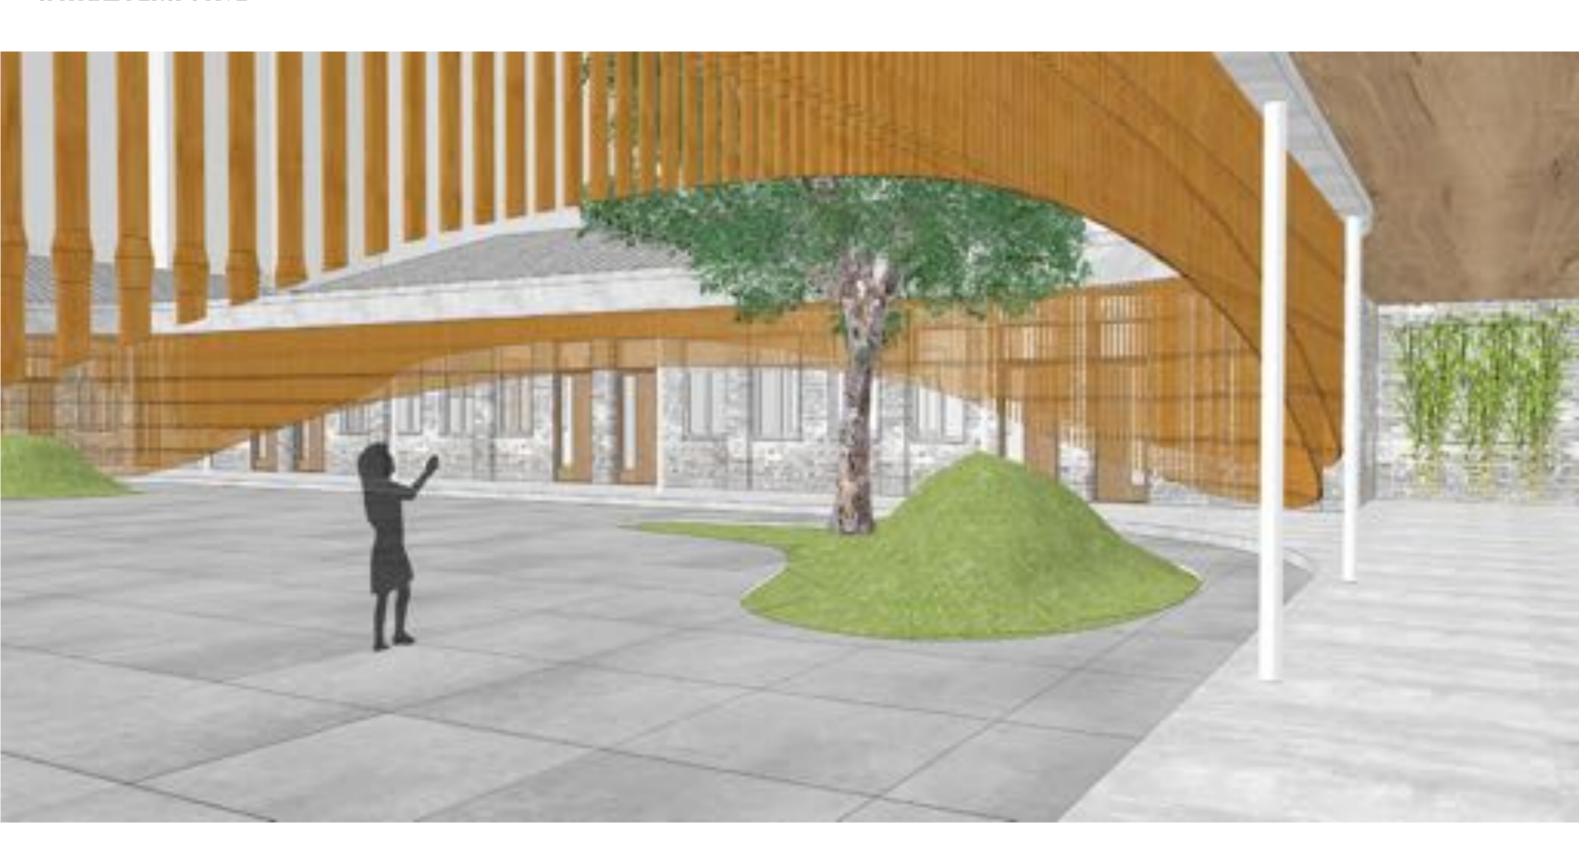

SPATIAL PERSPCTIVE

## 凝固老的, 注入新的

老建筑得到充分的尊重与保护,并融入新的功能和形式,使老建筑重新获得生机与活力。

空间

材质