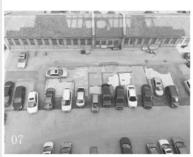

## 现状分析

SITUATION ANAILSIS

现状建筑为砖混结构的传统四合院,主入口为东南角。南侧区域为停车广场。该场地作为一个独立区域,行人及车辆主要通过场地西侧紧邻北阜巷的开口进入。