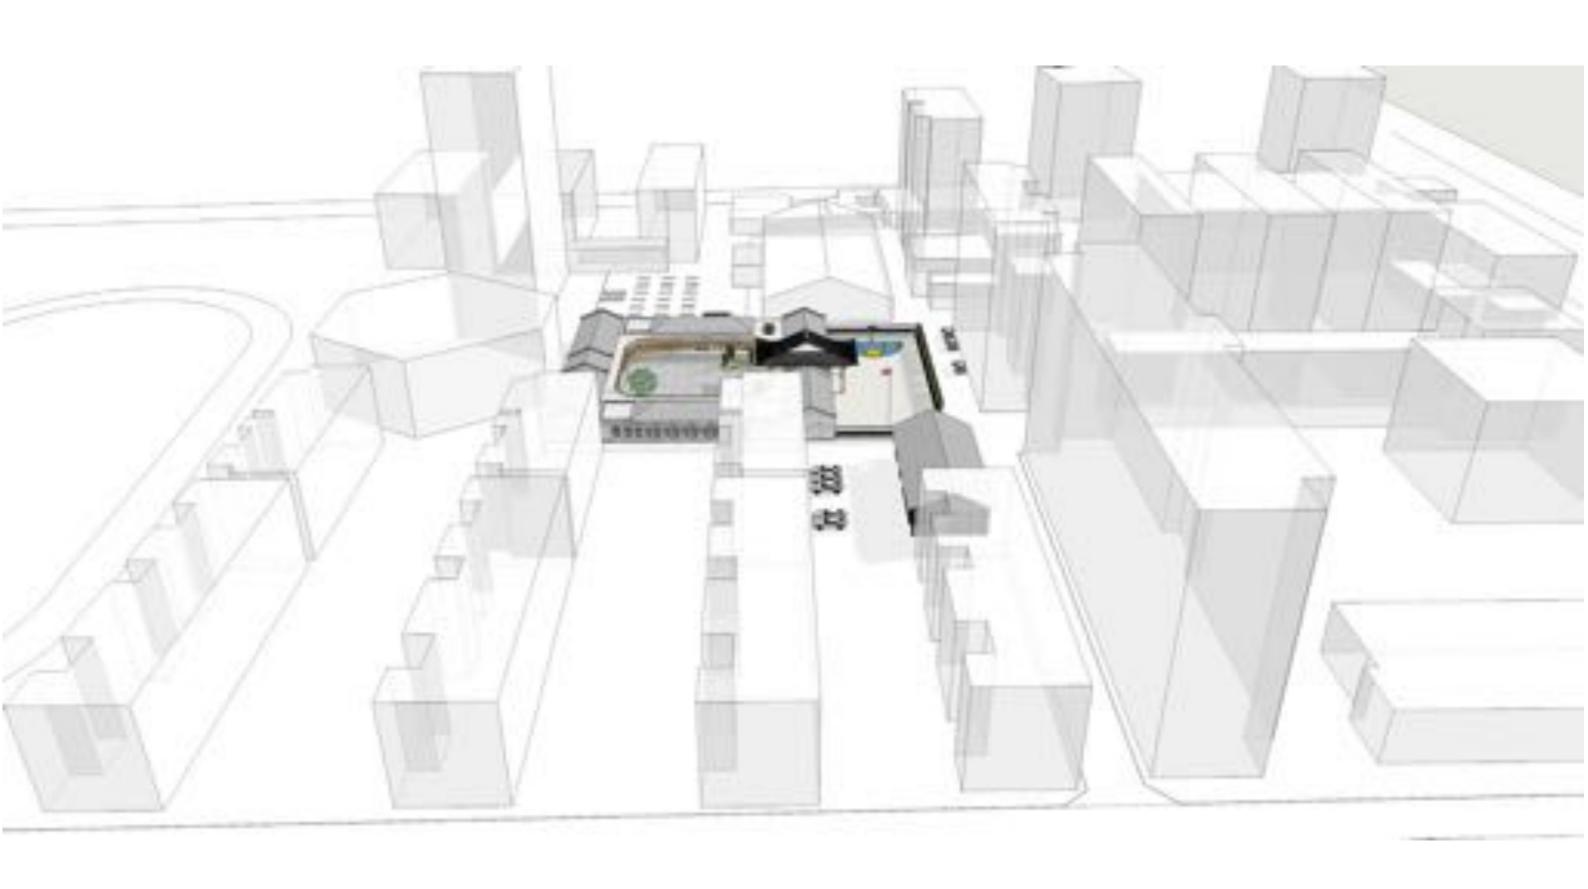

## 区位分析

DISTRICT ANAILSIS

## 区位分析

DISTRICT ANAILSIS

本次项目坐落于山西省运城市西北五公里处的河东书院,河东书院创建于公元 1514 年,自建成到停办先后经历了明朝、清朝、民国三个朝代,共 423 年,是原河东地区三朝最高学府。今大渠办事处院内,紧邻运康中学南侧。其北侧为体育馆,南侧为居民楼,西侧为宿舍楼,东侧为中学食堂。