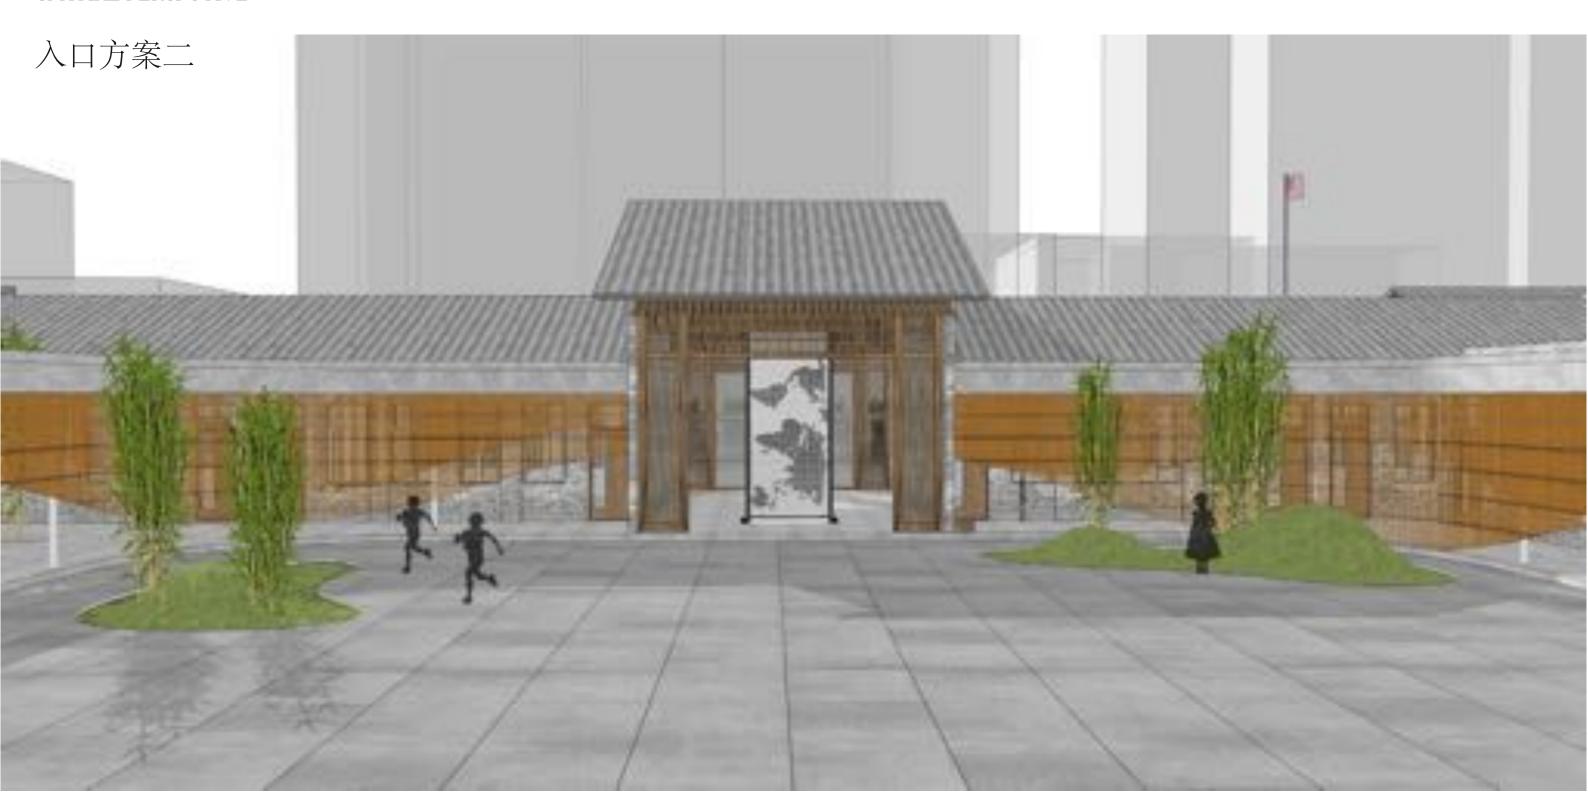

吊顶脱落严重,并露出了原始的木梁结构,中庭地面为硬质铺装,种植有灌木及乔木。室内进深尺寸基本为9900\*7000以及7000\*3750两种。





### 历史背景

HISTORY BACKGROUND

**河东书院**自建成到停办先后经历了明朝、清朝、民国三个朝代,共423年,是原河东地区三朝最高学府。河东书院还是一座具有革命传统的学校。数百年来,英才辈出,人文蔚起。革故维新,继往开来。辛亥革命,播下火种。五四运动,积极响应。









## 文化分析

CULTURE ANAILSIS



"叫文载道"

## 材质分析

MATERIAL ANAILSIS



## 色彩分析

COLORS ANAILSIS



### 设计理念

DESIGN CONCEPT

## 凝固老的, 注入新的

老建筑得到充分的尊重与保护,并融入新的功能和形式,使老建筑重新获得生机与活力。





空间

材质



## 设计构思

DESIGN IDEA



## 鸟瞰图 (一)

AERIAL VIEW



## 鸟瞰图 (二)

AERIAL VIEW



## 鸟瞰图 (三)

AERIAL VIEW



### 平面图

### PLAN DESIGN

- 01 主出入口
- 02 大教室
- 03 自习室
- 04 行政/接待
- 05 财务室
- 06 教师办公室
- 07 校长办公室
- 08 副校长办公室
- 09 会议室
- 10 资料室
- 11 休息室
- 12 小教室
- 13 男卫
- 14 女卫
- 15 中庭
- 16 次出入口



## 动线分析

LINE ANAILSIS

主要人流动线 —— 次要人流动线 —— 车流动线 ——



SPATIAL PERSPCTIVE

## 入口方案一





























## 空间参考

SPATIAL CONSULT





## 空间参考

SPATIAL CONSULT