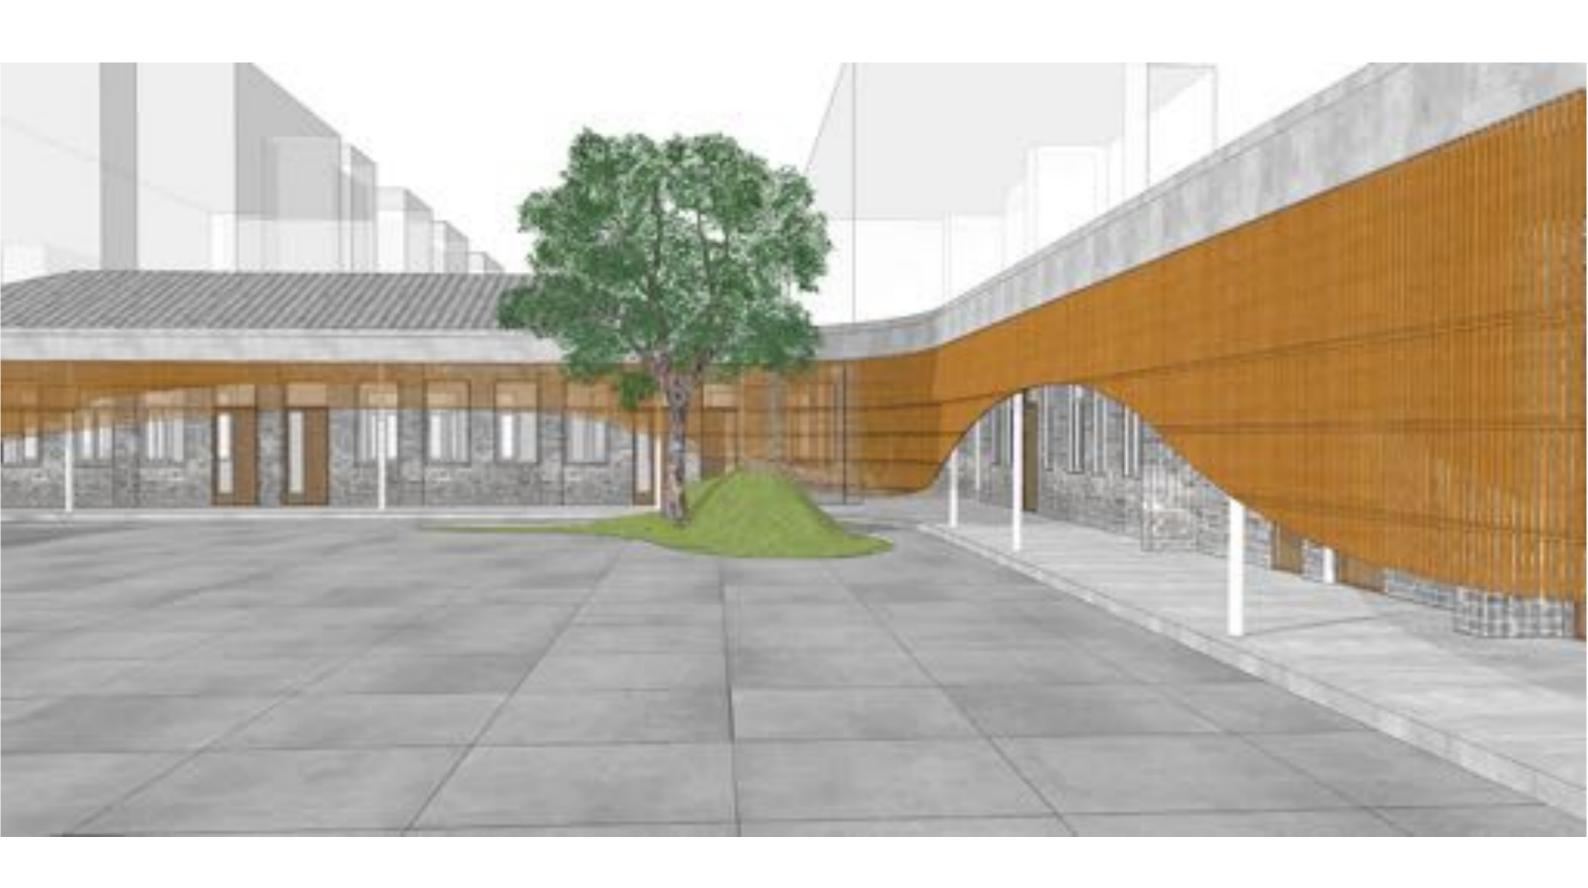

SPATIAL PERSPCTIVE

## 凝固老的, 注入新的

老建筑得到充分的尊重与保护,并融入新的功能和形式,使老建筑重新获得生机与活力。

空间

材质