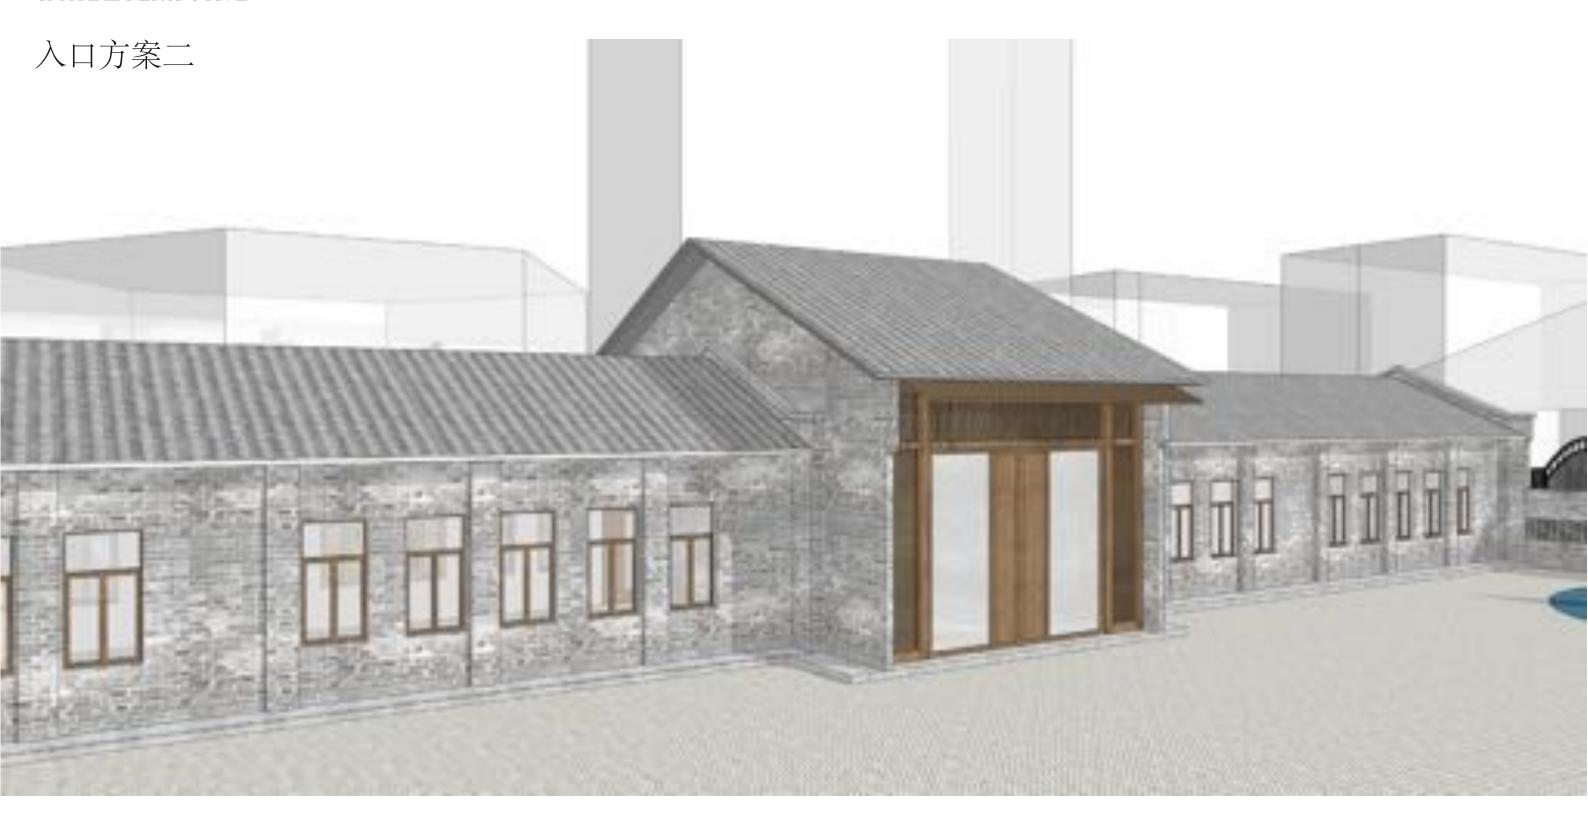

室内吊顶脱落严重,并露出了原始的木梁结构,中庭地面为硬质铺装,种植有灌木及乔木。室内进深尺寸基本为9900\*7000以及7000\*3750两种。





### 历史背景

HISTORY BACKGROUND

**河东书院**自建成到停办先后经历了明朝、清朝、民国三个朝代,共423年,是原河东地区三朝最高学府。河东书院还是一座具有革命传统的学校。数百年来,英才辈出,人文蔚起。革故维新,继往开来。辛亥革命,播下火种。五四运动,积极响应。









## 文化分析

CULTURE ANAILSIS



"叫文载道"

## 材质分析

MATERIAL ANAILSIS



## 色彩分析

COLORS ANAILSIS



### 设计理念

DESIGN CONCEPT

## 凝固老的, 注入新的

老建筑得到充分的尊重与保护,并融入新的功能和形式,使老建筑重新获得生机与活力。





空间

材质



## 设计构思

DESIGN IDEA



## 鸟瞰图 (一)

AERIAL VIEW



## 鸟瞰图 (二)

AERIAL VIEW



## 鸟瞰图 (三)

AERIAL VIEW



### 平面图

### PLAN DESIGN

- 01 主出入口
- 02 大教室
- 03 自习室
- 04 行政/接待
- 05 财务室
- 06 教师办公室
- 07 校长办公室
- 08 副校长办公室
- 09 会议室
- 10 资料室
- 11 休息室
- 12 小教室
- 13 男卫
- 14 女卫
- 15 中庭
- 16 次出入口



## 动线分析

LINE ANAILSIS

主要人流动线 —— 次要人流动线 —— 车流动线 ——



SPATIAL PERSPCTIVE

## 入口方案一





























## 空间参考

SPATIAL CONSULT





## 空间参考

SPATIAL CONSULT