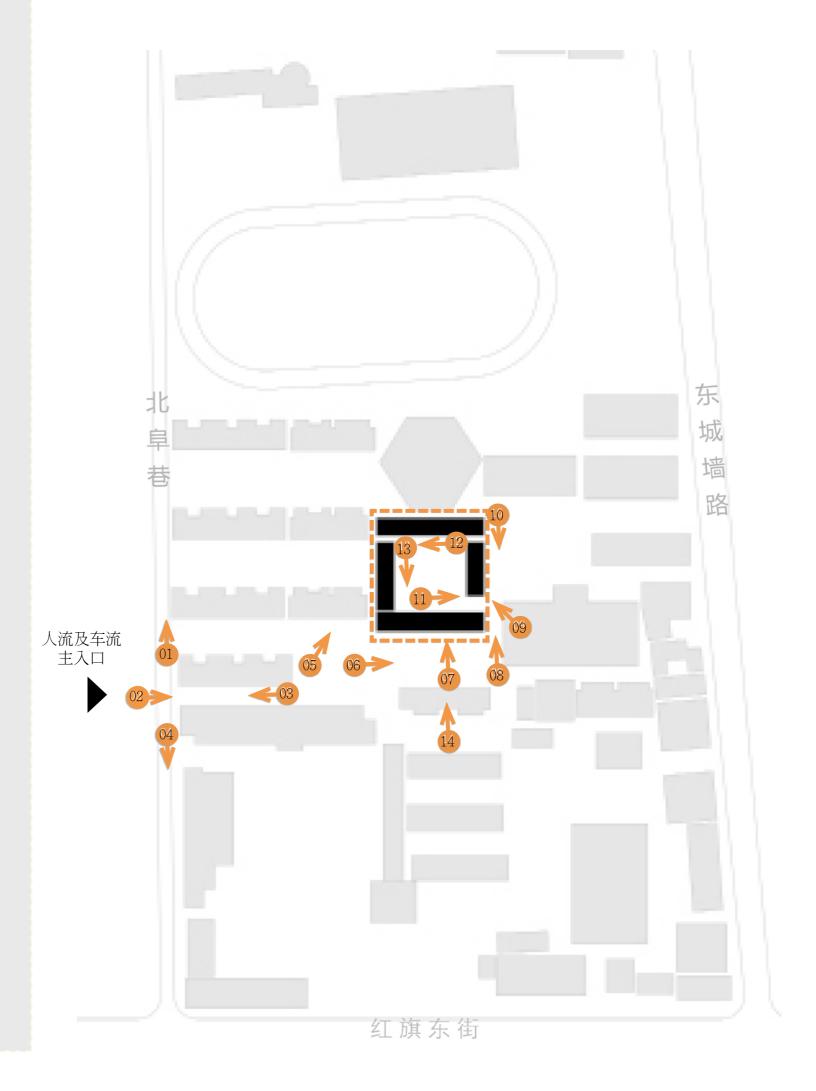

## 动线分析

LINE ANAILSIS

## 动线分析

LINE ANAILSIS

主要人流动线 —— 次要人流动线 —— 车流动线 ——

SPATIAL PERSPCTIVE

## 现状分析

SITUATION ANAILSIS

现状建筑为砖混结构的传统四合院,主入口为东南角。南侧区域为停车广场。该场地作为一个独立区域,行人及车辆主要通过场地西侧紧邻北阜巷的开口进入。