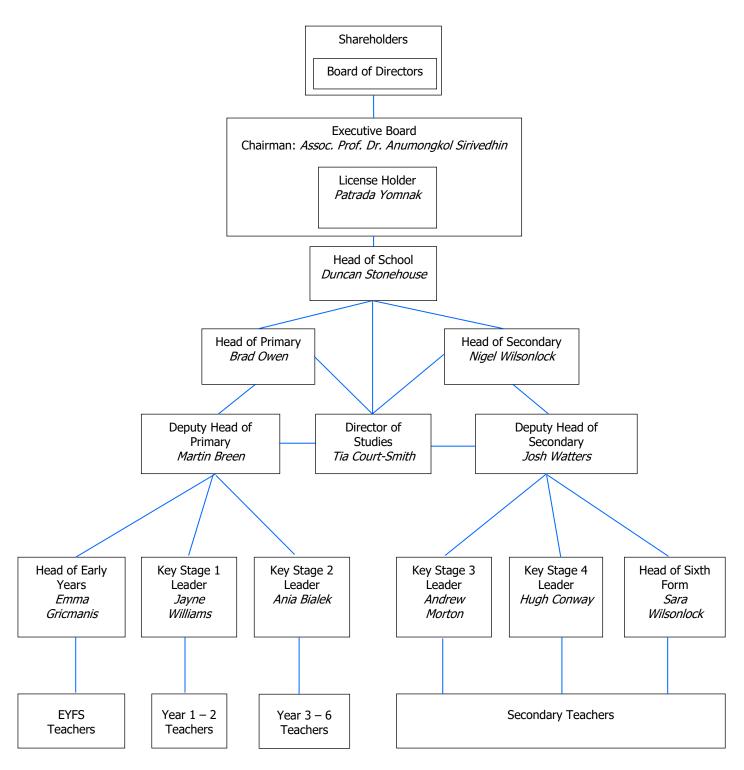

#### **D: School Structure**

The school's management and governance is shown in **Appendix 1**. The school is proprietary, with shareholders providing significant initial financing for the securing of the prime residential site and ongoing facilities construction. One of the major shareholders is the License Holder, Khun Patrada Yomnak ('Khun' is the Thai term for Mr or Mrs) who liaises closely with the Head of School. The school is governed by a Board of Directors and an Executive Board, comprising seven trustees, License Holder, Parent Representative and the Head of School. The Executive Board meets at least

once per term and reports back, via the Head of School, to the school community. The current Head of School has an excellent working relationship with the Thai License Holder and the members of the Executive School Board and Directors.

#### **E: Management Structure**

The Senior Management Team comprises 6 members, each of whom has significant management experience in British International Schools. The current Head of School, **Duncan Stonehouse**, who chairs the SMT, has been associated with international schools for over 13 years and joined Bangkok Prep in August 2014 having worked in the Senior Management Team at The British School Al Khubairat in Abu Dhabi.

The License Holder, **Patrada Yomnak**, holds a Master's Degree in Education and has been previously associated with other international schools in Bangkok and Hanoi. She had held a senior administrative position at the Ministry of Education. She has been involved in teaching and as an advisor at Chitralada Palace School. She is currently Co-Chair of the Government Liaison Committee of the Executive Committee of ISAT.

The Head of Secondary is **Nigel Wilsonlock**, a UK national, who took up the position in August 2015. Prior to this, he worked in BIS Jakarta and Hong Kong.

The Head of Primary is **Brad Owen**, a UK national, who took up the position in August 2017. Prior to this, he worked in British Schools in Shanghai.

The Deputy School Manager, **Mike Supat Rajkich**, is a Thai national who was educated and employed overseas. He has been employed at the school for 10 years and overviews the campus, admissions office and many other aspects of school management. He speaks three languages.

The Assistant School Manager, **Pim Yomnak** holds a second Master's Degree in International Education Administration. She has been employed at the school for more than 10 years and overviews the Marketing Department, campus development, and many other aspects of school management.