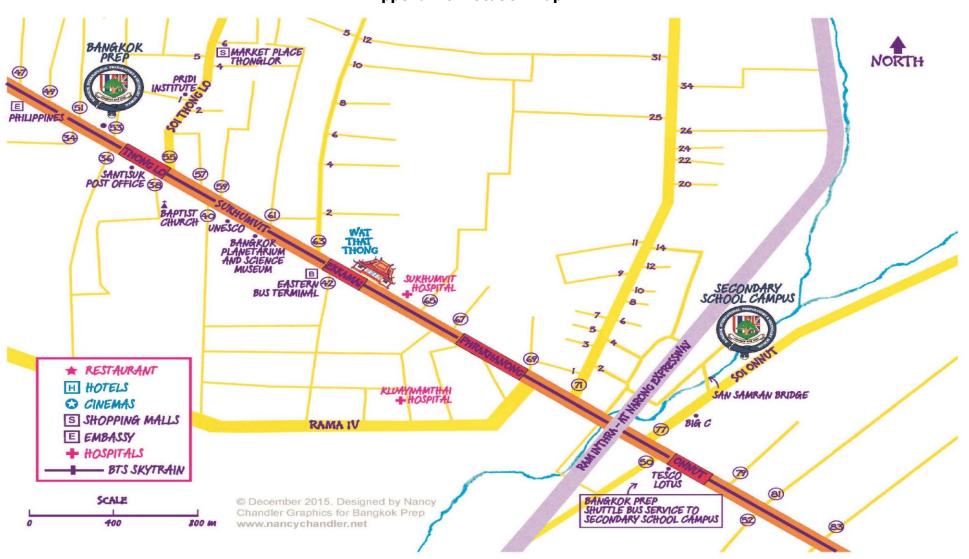

The Primary Campus occupies possibly the most central and easily accessible site of all international schools in Thailand. Located adjacent to the BTS Skytrain station, Thong Lo, it provides convenience as well as a safe and secure location in one of Bangkok's most desirable residential neighbourhoods in Sukhumvit Soi 53.

The Secondary School campus is approximately 3 kilometres from the Primary Campus on Sukhumvit 53, and conveniently accessible from BTS On Nut, Sukhumvit 71 and Ram Inthra – At Narong Expressway. The campus is surrounded by a private residential neighbourhood.

## P: Life in Bangkok School-Living

The Primary Campus is located on the corner of Soi 53 and Sukhumvit Road. Its central position, directly adjacent to the modern and efficient skytrain BTS station Thong Lo makes access to Bangkok life so easy. The Secondary Campus is situated near Soi 77 in the newly established T77 residential complex. It is close to the BTS Station On Nut. Both campuses are situated in one of Bangkok's upmarket residential areas (Sukhumvit) which is in the centre of much of Bangkok's shopping, restaurants, plazas, and embassy expatriate life. Taxis are air-conditioned and very cheap and getting around in non-peak hour traffic is quite reasonable considering the size of the city.

Appendix 6: Location of Bangkok Prep

**Appendix 1: School Structure** 