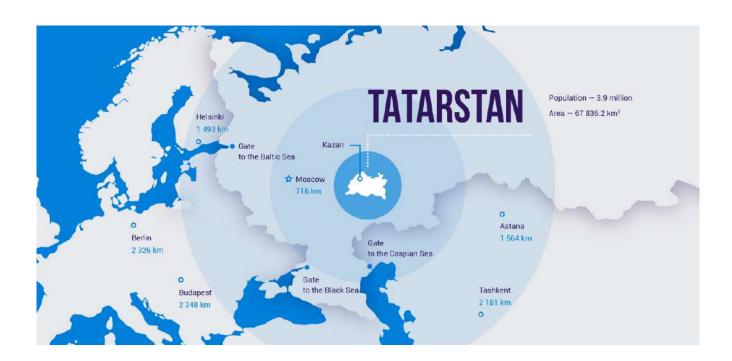

# BASICS OF LIVING IN KAZAN

## **Transportation**

Getting around Kazan is very easy. If your destination is close to a metro station, then this is the fastest way to go. You can pay using either tokens or a pre-paid card, both of which are available at the machines in the metro station foyer. Alternatively, you can use a contactless bank-card at the turnstyles. If you need a taxi, you cannot go wrong with the Yandex Taxi or Uber apps. Both have a large number of drivers available day or night, and the apps can be switched to English. If you learn the routes of the trams and buses, these are also very cheap and reliable.