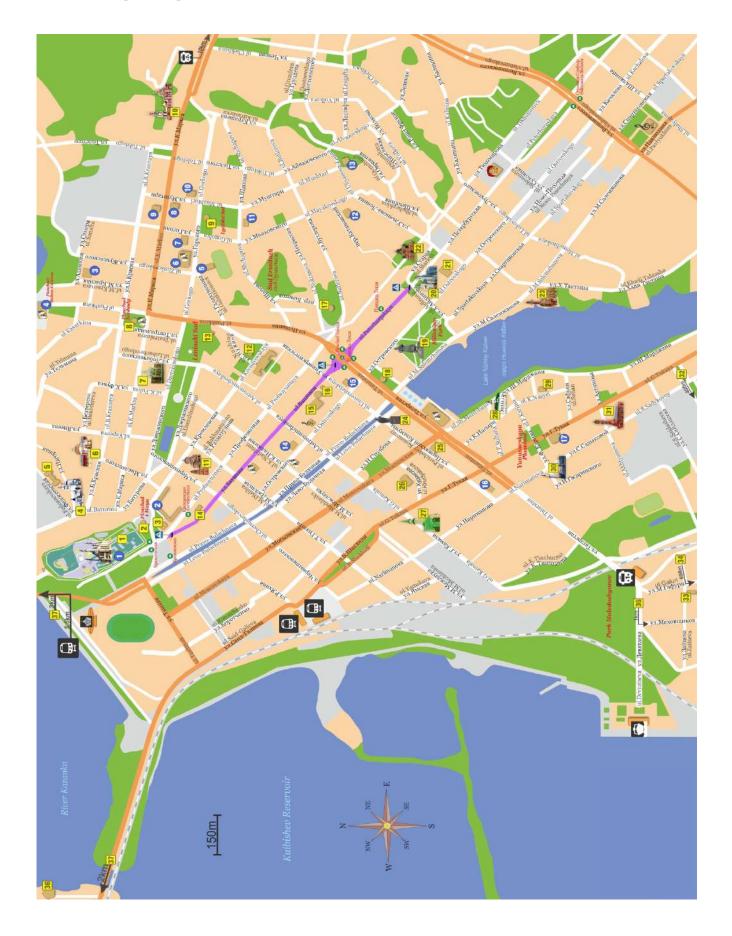

# MAP OF CENTRAL KAZAN

|    |                                                                                                                              | Mus   | eums                                                                                                                                                                         |
|----|------------------------------------------------------------------------------------------------------------------------------|-------|------------------------------------------------------------------------------------------------------------------------------------------------------------------------------|
| 1  | Kazan Kremlin (Казанський кремль)  Ploschad Pervogo Маул (площадъ Перволо Мая)                                               | 0     | Kazan Kremlin State Historical, Architectural and Art Museum-Reserve (Гохумственный испораже сущине отрученный изуском ственный из ий-заповедние «Калиский Кремлю»)          |
| 2  | Musa Cälil Monument (Памятник Мусе Джалило)                                                                                  |       | <ol> <li>Plenchard Pervogo Maya feconquin Hepotses Mass.</li> </ol>                                                                                                          |
|    | Ploschad Pervogo Maya [площидь Первого Мав]                                                                                  | 0     | National Museum of the Republic of Tatarstan (National Museum of the Republic of Tatarstan)  9. 2 Uliusa Kremiyovskaya (ы. Кремлевский д.2)                                  |
| 3  | Ioanno-Predtechensky Monastery (Иоанно-Предтеченский мужской монастырь)                                                      | 0     | Năcip Cihanov Apartment-Museum [Myse8-roogmupa H. Жиллигон]                                                                                                                  |
|    | 9 1 Ulitsa Baumana (v.e. Eoyminu д. 1)                                                                                       | 9     | 9 apartment II, 14 Ulitsa Malaya Krasnaya (cs. Masan Kparsan 6.14, no.13)                                                                                                    |
| 4  | St Parascheva Pyatnitsa's Church (Церковы Парасковы Пятиниць)<br>9. 1/2 Ulitsa Bolshaya Krasnaya (ул. Большая Краспая д.1/2) | 0     | Museum of the Millennium of Kazan (Myacü 1000-астип Казани)  § 86 Ulitsa Pushkina (1-A.Hymanu) 0.86)                                                                         |
| 5  | Palace of Agriculturalists (Гворен земледельног)  9: 36 Ulitza Fedoseevskaya (ул. Федогоская д. 36)                          | 6     | Maksim Gorky Literary-Memorial Museum (Латературно-мемориальный музей А. М.<br>Горыхин)                                                                                      |
|    | ± 36 Untsa Peduseevsкауа үл. Феонсевскан 0.30j                                                                               |       | 9 10 Ulitsa Gorkogo (v.s. Tepenowe 0.10)                                                                                                                                     |
| 6  | Bogoroditsky Monastery (Богородицияй мужской монастырь)  § 5 Ulitsa Bolshaya Krasnaya (ул. Большин Красной д.5)              | 6     | Salix Säydäş House-Museum (Музей С. Сайдашева)                                                                                                                               |
|    | д. э. опиза возитауа Клазпауа. (кл. волиния красской о. э)                                                                   | 1 4 2 | 🤋 13 Ulitsa Gorkogo (v.: Горькто д.13)                                                                                                                                       |
| 7  | St Catherine's Lutheran Church (Πποπεραικώπ μερκοσь Святой Εκαπεριμικ)  § 26 Ulitsa Karla Marksa (6.4. Καρλα Μαγικώ θ.26)    | 0     | Musa Cälil Apartment-Museum (Музей-коприпира М.Джаласи)                                                                                                                      |
| 8  | Vladimir Lenin Monument (Паментных В.Н. Ленину)  § Floschad Svobody (площийн Свободы)                                        | 8     | State Museum of Fine Arts of the Republic of Tatarstan (Государственный музей ньюбрыттемных искусств Республика Татарства)  9 64 Ultra Karla Marksa (гл. Карам Маркса д. 64) |
| 9  | Gavriil Derzhavin Monument (Πωναπισιος Γ. Ρ. Πετροκασιστή)<br>§ Lyadskoy Sad (Παθεκοή εαθ)                                   | 9     | Vasili Aksyonov House-Museum <i>flost-พระสล Bacusum Accenoma</i> )                                                                                                           |
| 10 | Great Martyr Barbara's Church (Вароаринская церковь)                                                                         |       | 9 55/31 Ulitsa Karla Marksa (i.i. Kapaa Mapicca 0.55/31)                                                                                                                     |
| 10 | 9 67 Ulitsa Karla Markso (c.a. Kapan Mapuca à 67)                                                                            | 0     | Yevgeni Baratynsky House-Museum (toм-мужей Е. А. Баратынского)<br>§ 25/28 Ulitsa Gorkogo (ул. Горького д. 25/28)                                                             |
| 11 | Ss Peter's and Paul's Cathedral (Петропавловский собор)<br>ฐ 21 Ulitsa M. Dzhalilya (รุง. М.Л. พ. ส. มากา ช่วย)              | 0     | Baqi Urmançe Museum (Музей Б. Урманче)                                                                                                                                       |
| 12 | Vladimir Lenin Monument (Намятник В. Н. Лешину)                                                                              |       | 9 20 Ulitsa Schapova (y.a. Illanona 0.20)                                                                                                                                    |
| -  | 9 18 Kremlyovskaya Ulitsa (у.э. Кремлёнская д.18)                                                                            | 1     | Academics Aleksandr and Boris Arbuzov Memorial-Museum (Мемориальный муа академиков А.Е. и Б.А. Арбузовых)                                                                    |
| 13 | Aleksandr Butlerov Monument (Hammmus: A. M. Eymaepowy)  § Loninsky Sad (Temnusum cur)                                        |       | 9 BA Katanovsky Pereulok (Kamanoocxuŭ nepeysoc à SA)                                                                                                                         |
|    | д. Бенциану эвы. үленинский сио)                                                                                             | 13    | Vladimir Lenin House-Museum (Vladimir Lenin House-Museum)  § 58 Ulitsa Ulyanova-Lenina (v.v. Ульянова-Ленина д. 58)                                                          |
| 14 | St Nicholas' Eparchial Cathedral (Никольский кифедральный собор)  § 5 Ulisa Baumana (ул. Баумана д.5)                        |       | 8 so ottaa olyanova seettiin pare annivera vennin olog                                                                                                                       |
| 15 | Epiphany Cathedral (Боговаленский собор)                                                                                     | 0     | Sharif Kamal Museum [Музей III. Камала]  § 15 Ulitsa Ostrovskogo (ул. Остронского д.15)                                                                                      |
|    | 🦞 78 Ulitsa Baumana - fys. Баумина д.78)                                                                                     | 13    | Soviet Life Museum (Музей Сопрамистического Быта)                                                                                                                            |
| 16 | Fyodor Shalyapin Monument (Памянния: Ф. Н. Шаляния)  9 80 Ulitsa Baumana (н. Богмана д. 80)                                  |       | § 6 Ulitsa Universitetskaya (ул. Университетская д.6)                                                                                                                        |
|    |                                                                                                                              | •     | Qayum Nasıri Museum (Музей К. Насыры)                                                                                                                                        |
| 17 | Mullanur Vakhitov Monument (Позитоны М.М. Выхитопу)  § Skver Vakhitova («меер Вахитоп»)                                      |       | 💡 38 Parizhskoy Kommuny (эл.Парижской Коммуны д.35)                                                                                                                          |
| 18 | Ğabdulla Tuqay Monument (Паняттык Габдуале Тукако)  § Skver Gabdully Tukaya (скоер Габдуалы Тукак)                           | 0     | Ŏabdulla Tuqay Literary Museum (Литературный музей Габдуллы Тукап)<br>№ 74 Ulitsa Gabdully Tukaya (ул. Габдуллы Тукап д.74)                                                  |
| 19 | Ool Ğâli Monument (Памятык Кул Галя)  § Park Tysyacheletia (парт Тысмелетип)                                                 |       |                                                                                                                                                                              |
|    |                                                                                                                              |       |                                                                                                                                                                              |